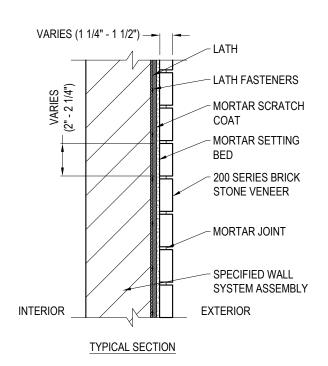

PATTERN - 200 SERIES BRICK

FLAT DETAIL

90° CORNER DETAIL

## **SPECIFICATIONS**

WEIGHT: 8.27 LBS (200 SERIES BRICK FLAT), 7.04 LBS (200 SERIES BRICK CORNER)

- 1. INSTALLATION TO BE COMPLETED IN ACCORDANCE WITH MANUFACTURER'S SPECIFICATIONS.
- 2. DO NOT SCALE DRAWING.
- 3. THIS DRAWING IS INTENDED FOR USE BY ARCHITECTS, ENGINEERS, CONTRACTORS, CONSULTANTS AND DESIGN PROFESSIONALS FOR PLANNING PURPOSES ONLY. THIS DRAWING MAY NOT BE USED FOR CONSTRUCTION.
- 4. ALL INFORMATION CONTAINED HEREIN WAS CURRENT AT THE TIME OF DEVELOPMENT BUT MUST BE REVIEWED AND APPROVED BY THE PRODUCT MANUFACTURER TO BE CONSIDERED ACCURATE.
- 5. CONTRACTOR'S NOTE: FOR PRODUCT AND COMPANY INFORMATION VISIT www.CADdetails.com/info AND ENTER REFERENCE NUMBER 5521-004.