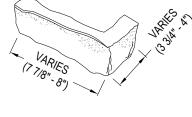

PATTERN - 200 SERIES BRICK

FLAT DETAIL

90° CORNER DETAIL

## **SPECIFICATIONS**

WEIGHT: 8.27 LBS (200 SERIES BRICK FLAT), 7.04 LBS (200 SERIES BRICK CORNER)

- 1. INSTALLATION TO BE COMPLETED IN ACCORDANCE WITH MANUFACTURER'S SPECIFICATIONS.
- 2. DO NOT SCALE DRAWING.
- 3. THIS DRAWING IS INTENDED FOR USE BY ARCHITECTS, ENGINEERS, CONTRACTORS, CONSULTANTS AND DESIGN PROFESSIONALS FOR PLANNING PURPOSES ONLY. THIS DRAWING MAY NOT BE USED FOR CONSTRUCTION.
- 4. ALL INFORMATION CONTAINED HEREIN WAS CURRENT AT THE TIME OF DEVELOPMENT BUT MUST BE REVIEWED AND APPROVED BY THE PRODUCT MANUFACTURER TO BE CONSIDERED ACCURATE.
- 5. CONTRACTOR'S NOTE: FOR PRODUCT AND COMPANY INFORMATION VISIT www.CADdetails.com/info AND ENTER REFERENCE NUMBER 5521-004.