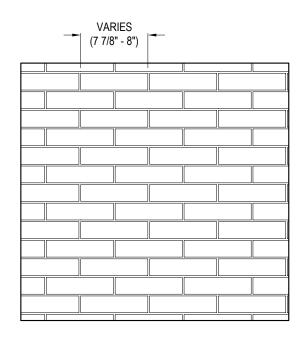

## PIONEER • S T O N E •

## A DIVISION OF J&N STONE

J&N STONE, INC. 135 BARGAIN BARN RD. DAVENPORT, FL 33837 PHONE: (863) 422-7369 FAX: (863) 419-9213 www.jnstoneveneer.com

- SELECT DESIRED COLOR:
  - AUSTIN
- OLD CHICAGO
- ☐ USED RED ☐ TIMBER GREY





PATTERN - 200 SERIES BRICK





FLAT DETAIL

90° CORNER DETAIL

## **SPECIFICATIONS**

WEIGHT: 8.27 LBS (200 SERIES BRICK FLAT), 7.04 LBS (200 SERIES BRICK CORNER)

- 1. INSTALLATION TO BE COMPLETED IN ACCORDANCE WITH MANUFACTURER'S SPECIFICATIONS.
- 2. DO NOT SCALE DRAWING.
- 3. THIS DRAWING IS INTENDED FOR USE BY ARCHITECTS, ENGINEERS, CONTRACTORS, CONSULTANTS AND DESIGN PROFESSIONALS FOR PLANNING PURPOSES ONLY. THIS DRAWING MAY NOT BE USED FOR CONSTRUCTION.
- 4. ALL INFORMATION CONTAINED HEREIN WAS CURRENT AT THE TIME OF DEVELOPMENT BUT MUST BE REVIEWED AND APPROVED BY THE PRODUCT MANUFACTURER TO BE CONSIDERED ACCURATE.
- 5. CONTRACTOR'S NOTE: FOR PRODUCT AND COMPANY INFORMATION VISIT www.CADdetails.com/info AND ENTER REFERENCE NUMBER 5521-004.



5521-004 REVISION DATE 23/02/2023