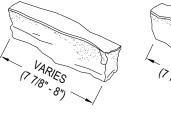

PATTERN - 200 SERIES BRICK

FLAT DETAIL

90° CORNER DETAIL

## **SPECIFICATIONS**

WEIGHT: 8.27 LBS (200 SERIES BRICK FLAT), 7.04 LBS (200 SERIES BRICK CORNER)

- 1. INSTALLATION TO BE COMPLETED IN ACCORDANCE WITH MANUFACTURER'S SPECIFICATIONS.
- 2. DO NOT SCALE DRAWING.
- 3. THIS DRAWING IS INTENDED FOR USE BY ARCHITECTS, ENGINEERS, CONTRACTORS, CONSULTANTS AND DESIGN PROFESSIONALS FOR PLANNING PURPOSES ONLY. THIS DRAWING MAY NOT BE USED FOR CONSTRUCTION.
- 4. ALL INFORMATION CONTAINED HEREIN WAS CURRENT AT THE TIME OF DEVELOPMENT BUT MUST BE REVIEWED AND APPROVED BY THE PRODUCT MANUFACTURER TO BE CONSIDERED ACCURATE.
- 5. CONTRACTOR'S NOTE: FOR PRODUCT AND COMPANY INFORMATION VISIT www.CADdetails.com/info AND ENTER REFERENCE NUMBER 5521-004.