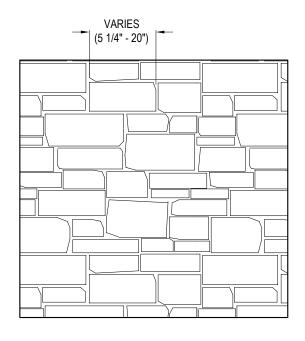

# PIONEER • S T O N E •

## A DIVISION OF J&N STONE

J&N STONE, INC. 135 BARGAIN BARN RD. DAVENPORT, FL 33837 PHONE: (863) 422-7369 FAX: (863) 419-9213 www.jnstoneveneer.com

- SELECT DESIRED COLOR:
  - ☐ BLUE RIDGE ☐ CANYON CREEK
  - ☐ BUCKS RIDGE ☐ DUSK
  - ECHO VALLEY





#### PATTERN - COUNTRY LEDGE



### **SPECIFICATIONS**

WEIGHT: 8.62 LBS (COUNTRY LEDGE FLAT), 14.59 LBS (COUNTRY LEDGE CORNER)

#### NOTES:

- 1. INSTALLATION TO BE COMPLETED IN ACCORDANCE WITH MANUFACTURER'S SPECIFICATIONS.
- 2. DO NOT SCALE DRAWING.
- 3. THIS DRAWING IS INTENDED FOR USE BY ARCHITECTS, ENGINEERS, CONTRACTORS, CONSULTANTS AND DESIGN PROFESSIONALS FOR PLANNING PURPOSES ONLY. THIS DRAWING MAY NOT BE USED FOR CONSTRUCTION.
- 4. ALL INFORMATION CONTAINED HEREIN WAS CURRENT AT THE TIME OF DEVELOPMENT BUT MUST BE REVIEWED AND APPROVED BY THE PRODUCT MANUFACTURER TO BE CONSIDERED ACCURATE.
- CONTRACTOR'S NOTE: FOR PRODUCT AND COMPANY INFORMATION VISIT www.CADdetails.com/info AND ENTER REFERENCE NUMBER 5521-007.



5521-007 REVISION DATE 23/02/2023