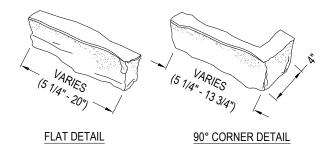

### **SPECIFICATIONS**

WEIGHT: 8.62 LBS (COUNTRY LEDGE FLAT), 14.59 LBS (COUNTRY LEDGE CORNER)