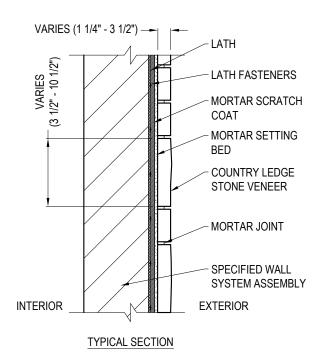

### **SPECIFICATIONS**

WEIGHT: 8.62 LBS (COUNTRY LEDGE FLAT), 14.59 LBS (COUNTRY LEDGE CORNER)

#### NOTES:

- 1. INSTALLATION TO BE COMPLETED IN ACCORDANCE WITH MANUFACTURER'S SPECIFICATIONS.
- 2. DO NOT SCALE DRAWING.
- 3. THIS DRAWING IS INTENDED FOR USE BY ARCHITECTS, ENGINEERS, CONTRACTORS, CONSULTANTS AND DESIGN PROFESSIONALS FOR PLANNING PURPOSES ONLY. THIS DRAWING MAY NOT BE USED FOR CONSTRUCTION.
- 4. ALL INFORMATION CONTAINED HEREIN WAS CURRENT AT THE TIME OF DEVELOPMENT BUT MUST BE REVIEWED AND APPROVED BY THE PRODUCT MANUFACTURER TO BE CONSIDERED ACCURATE.
- CONTRACTOR'S NOTE: FOR PRODUCT AND COMPANY INFORMATION VISIT www.CADdetails.com/info AND ENTER REFERENCE NUMBER 5521-007.