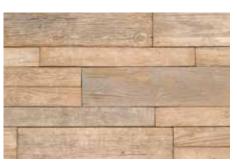

### PLANKWOOD

Plankwood is the perfect alternative to natural reclaimed wood. Being that it's a thin concrete veneer, its lower in maintenance and is insect resistant, compared to natural reclaimed wood. Plankwood is a great alternative to the ever increasing price and low availability of natural wood. Look no further for your next wood project than Plankwood.

#### Ash Timberwood

Ash

Timberwood