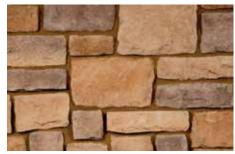

### COBBLE

Cut Cobblestone combines clean-cut stone with naturally rugged edges to form a perfect display for stone layering. The product line of Cut Cobblestone offers a variety of shapes and nature-inspired colors to meet your every need. Beautiful and distinctive, Cut Cobblestone can enhance any home or commercial office while easily increasing the property value.

#### STANDARD COLORS

Blue Ridge

Canyon Creek

Colorado

Flatwood

Mojave

Nappanee

Sedona

### COBBLE

Blue Ridge

Canyon Creek

Colorado

Flatwood

Mojave

Nappanee

Sedona