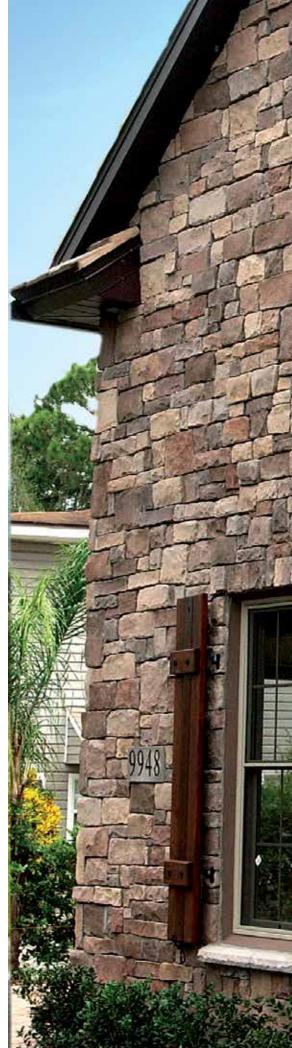

### COBBLE

Cut Cobblestone combines clean-cut stone with naturally rugged edges to form a perfect display for stone layering. The product line of Cut Cobblestone offers a variety of shapes and nature-inspired colors to meet your every need. Beautiful and distinctive, Cut Cobblestone can enhance any home or commercial office while easily increasing the property value.

#### STANDARD COLORS

Blue Ridge

Canyon Creek

Colorado

Flatwood

Mojave

Nappanee

Sedona