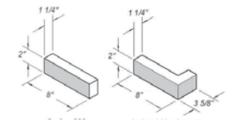

#### **ROWLOCKS & SOLDIER COURSE**

**Brick Soldier Course** 2" x 7 5/8" x 2 1/4"

Brick Rowlock 24" 3 ¾" x 3 ½" x 24"