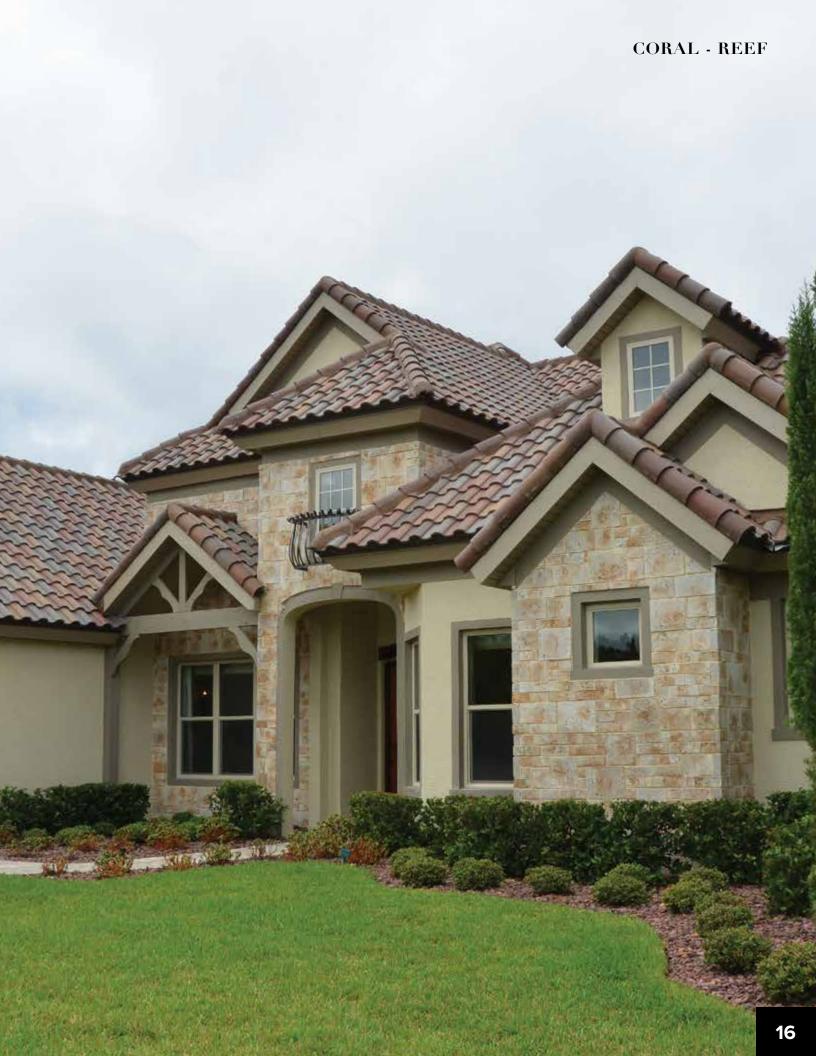

### CORAL

Enhance your Florida home with the look of coquina coral stone. The delicate fossil patterns and textured surfaces of Coral are a perfect complement to classic or contemporary Florida architecture. Neutral cream, golden and terracotta tones create a beautiful finish. It can be installed in either a random ashlar or repeating pattern.

#### STANDARD COLORS

Reef

Sand

Reef Sand