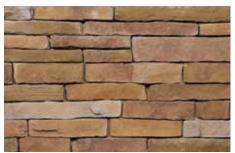

### LAYTITE

Laytite stone offers a layered type profile. With a tight, narrow design, the Laytite stone makes grout joints seem less apparent and more rustic. Laytite can be installed with half inch grout joints or drystacked, giving any project a natural stacked feel. It's authentic appearance is a favorite among designers and architects.

#### STANDARD COLORS

**Alpine** 

Aspen Country

**Bucks Creek** 

Dark Mist

Fawn River

Flatwood

Iron

Karmel

Mojave

Nappanee

Sedona

Slate

Southern Limestone

Timbercreek

Wisconsin