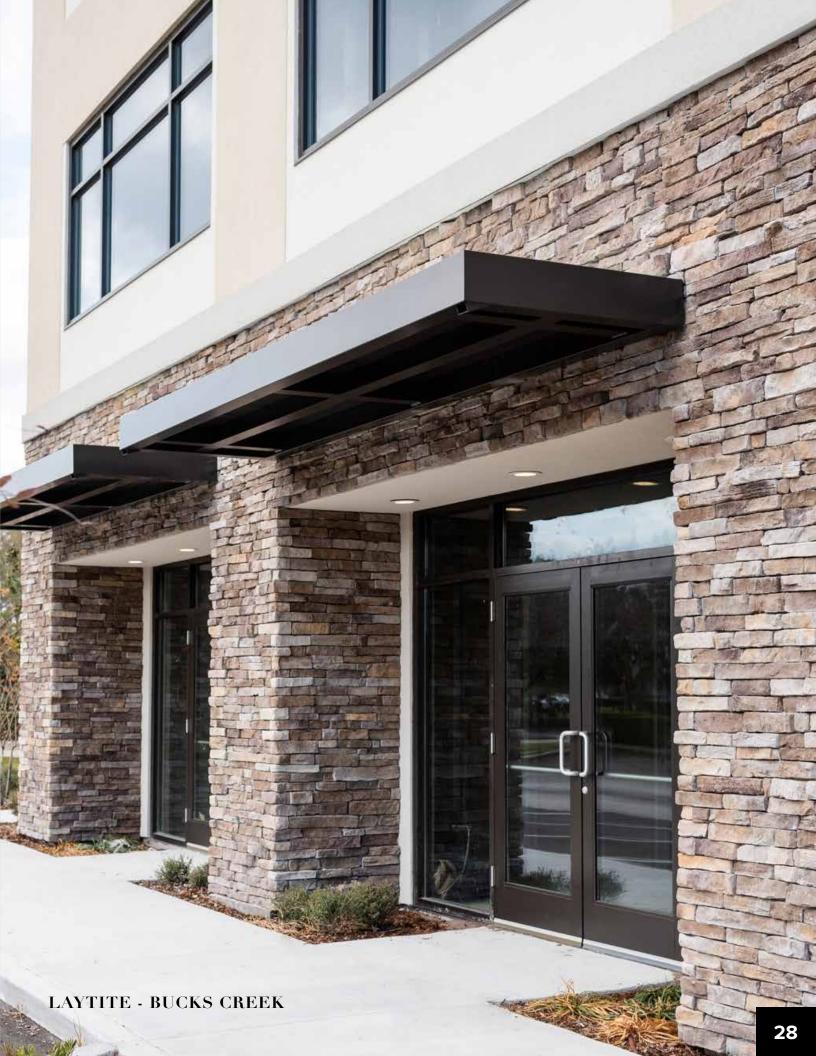

### LAYTITE

Laytite stone offers a layered type profile. With a tight, narrow design, the Laytite stone makes grout joints seem less apparent and more rustic. Laytite can be installed with half inch grout joints or drystacked, giving any project a natural stacked feel. It's authentic appearance is a favorite among designers and architects.

#### STANDARD COLORS

**Alpine** 

Aspen Country

**Bucks Creek** 

Dark Mist

Fawn River

Flatwood

Iron