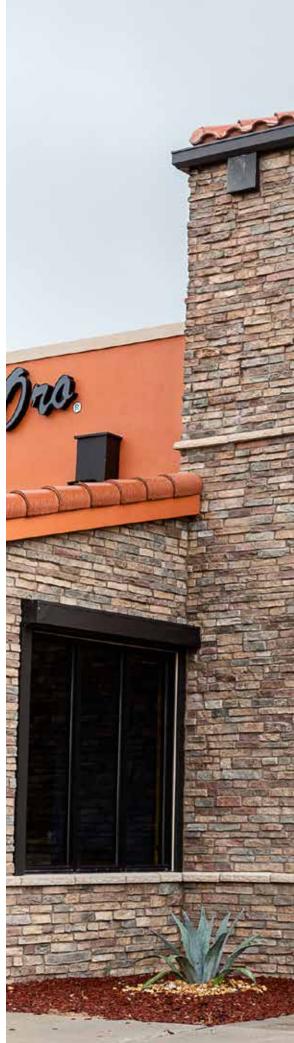

### LAYTITE

Laytite stone offers a layered type profile. With a tight, narrow design, the Laytite stone makes grout joints seem less apparent and more rustic. Laytite can be installed with half inch grout joints or drystacked, giving any project a natural stacked feel. It's authentic appearance is a favorite among designers and architects.

#### STANDARD COLORS

**Alpine** 

Aspen Country

**Bucks Creek** 

Dark Mist

Fawn River

Flatwood

Iron

### LAYTITE

Alpine

Aspen Country

**Bucks Creek** 

Dark Mist

Fawn River

Flatwood

Karmel