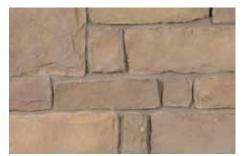

### ASHLAR

A combination of clean lines and natural colors make
Ashlar stone the choice to consider on your next
project. Tightly stacked stones and simple patterns
give Ashlar stones a contemporary look and a pleasing
aesthetic for your next building needs.

#### STANDARD COLORS

Autumn

Colorado

Mojave

Nevada

Refton

Sarasota

Timbercreek

ASHLAR - NEVADA

## ASHLAR

Autumn

Colorado

Mojave

Nevada

Refton

Sarasota

Timbercreek