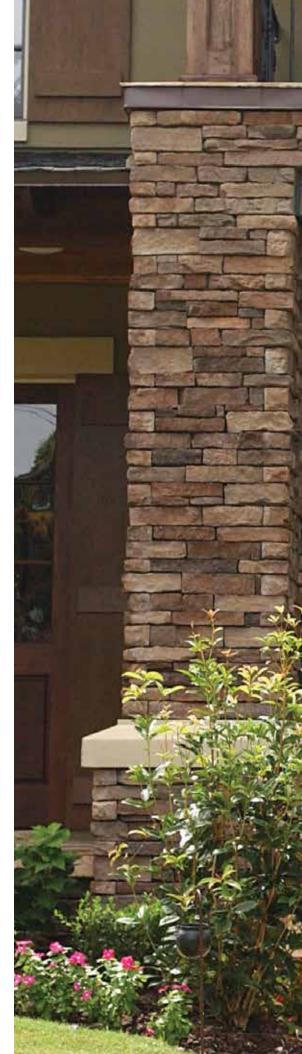

### LAYTITE

Laytite stone offers a layered type profile. With a tight, narrow design, the Laytite stone makes grout joints seem less apparent and more rustic. Laytite can be installed with half inch grout joints or drystacked, giving any project a natural stacked feel. It's authentic appearance is a favorite among designers and architects.