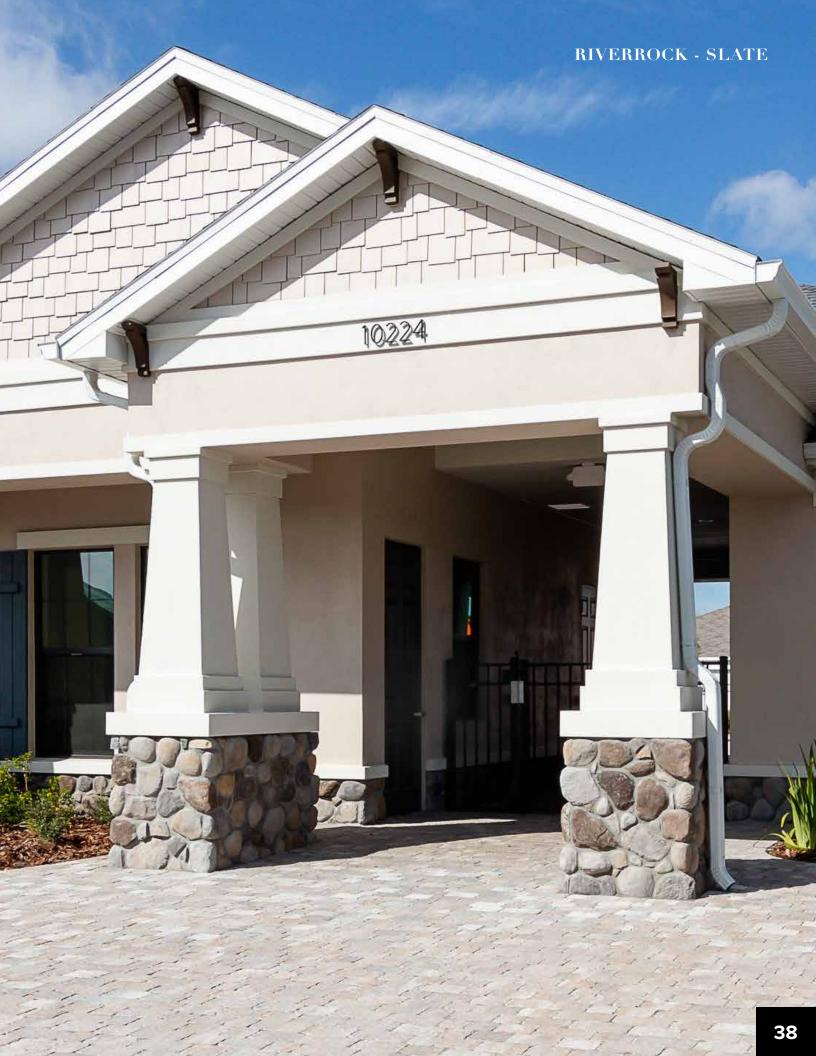

# RIVERROCK

As the name describes, Riverrock was inspired by natural field stones. Randomly shaped Riverrock has the warm and inviting look of stones rounded by years of tumbling in a forest riverbed. Color, cut and texture are carefully hand-picked and crafted to produce the best quality stone. Serene and timeless, Riverrock can be used to accentuate a variety of interior and exterior designs.