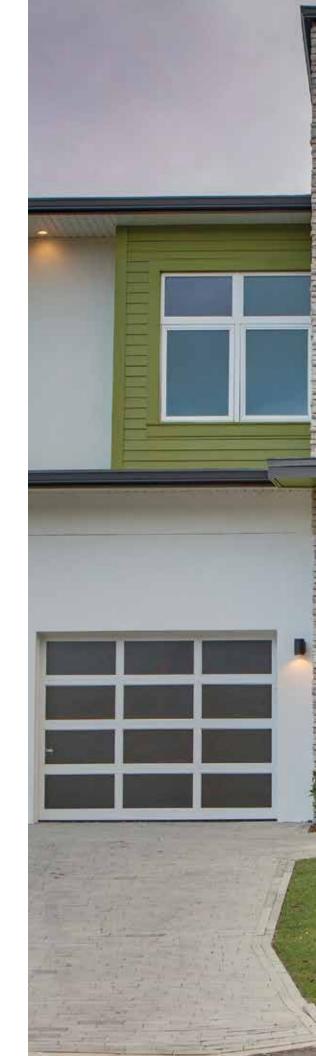

### LAYTITE

Laytite stone offers a layered type profile. With a tight, narrow design, the Laytite stone makes grout joints seem less apparent and more rustic. Laytite can be installed with half inch grout joints or drystacked, giving any project a natural stacked feel. It's authentic appearance is a favorite among designers and architects.