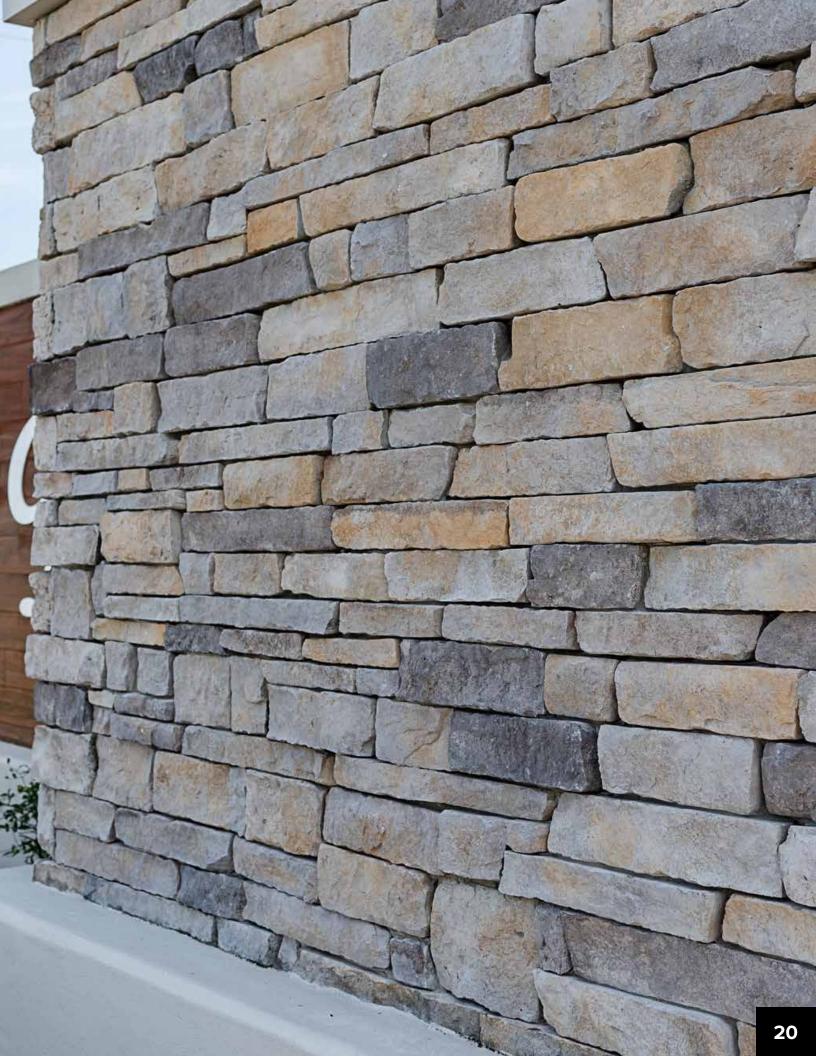

# COUNTRY LEDGE

J & N Stone, Inc. Country Ledge is a versatile mixture of rectangular and linear stones. Country Ledge includes tailored straight lines with the added richness of oblong naturally chiseled stones. This visually balanced combination is one of our most popular and striking blended styles.

#### STANDARD COLORS

Blue Ridge
Bucks Ridge
Canyon Creek
Dusk
Echo Valley

### COUNTRY LEDGE

Blue Ridge

**Bucks Ridge** 

Canyon Creek

Dusk

Echo Valley