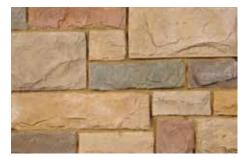

### ASHLAR

A combination of clean lines and natural colors make
Ashlar stone the choice to consider on your next
project. Tightly stacked stones and simple patterns
give Ashlar stones a contemporary look and a pleasing
aesthetic for your next building needs.

#### STANDARD COLORS

Autumn

Colorado

Mojave

Nevada

Refton

Sarasota

Timbercreek

## ASHLAR

Autumn

Colorado

Mojave

Nevada

Refton

Sarasota

Timbercreek