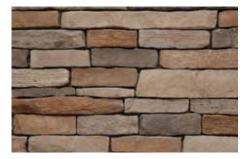

### LAYTITE

Laytite stone offers a layered type profile. With a tight, narrow design, the Laytite stone makes grout joints seem less apparent and more rustic. Laytite can be installed with half inch grout joints or drystacked, giving any project a natural stacked feel. It's authentic appearance is a favorite among designers and architects.

#### STANDARD COLORS

**Alpine** 

Aspen Country

**Bucks Creek** 

Dark Mist

Fawn River

Flatwood

Iron

Karmel

Mojave

Nappanee

Sedona

Slate

Southern Limestone

Timbercreek

Wisconsin