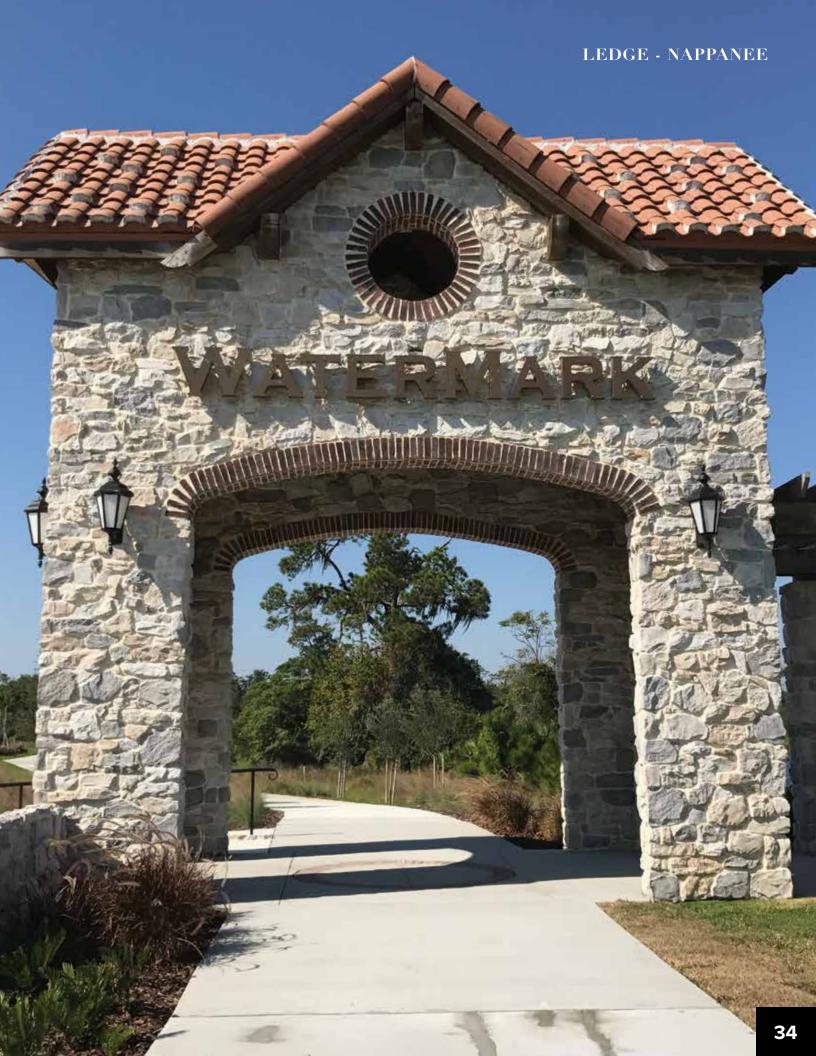

### LEDGE

Ledgestone has a hand-crafted, hand chiseled appearance and a distinct old-world feel. Ledgestone provides a perfect classic-look; it is timeless and beautiful for any building project. Homeowners love Ledgestone's rugged and informal appeal, with its rough-hewn texture and irregularity. With installation options of tight-fitted or mortared, Ledgestone can be used to achieve a number of unique treatments.