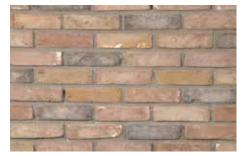

## IOO SERIES BRICK

J&N Stone 100 Series Brick-Ease™ brick veneer lends itself useful in any application that demands stringent modular design and textures unmatched anywhere in the world. Installation is at "Ease" whether remodeling or building new. The lightweight design requires no footer, special bracing or wall ties. At 1.5" in overall thickness, mixing other J&N Stone® veneer products for that "One of a kind look" is now only limited by your imagination. No more conventional problems to deal with concerning different product thickness on any project large or small. Blending J&N Brick-Ease®, J&N Stone Veneers®, or any of the J&N Cast Stone® products becomes a simple task unmatched by any manufacturer in the industry.

## STANDARD COLORS

Austin

Onyx

Refton

## IOO SERIES BRICK

Austin

Onyx

Refton