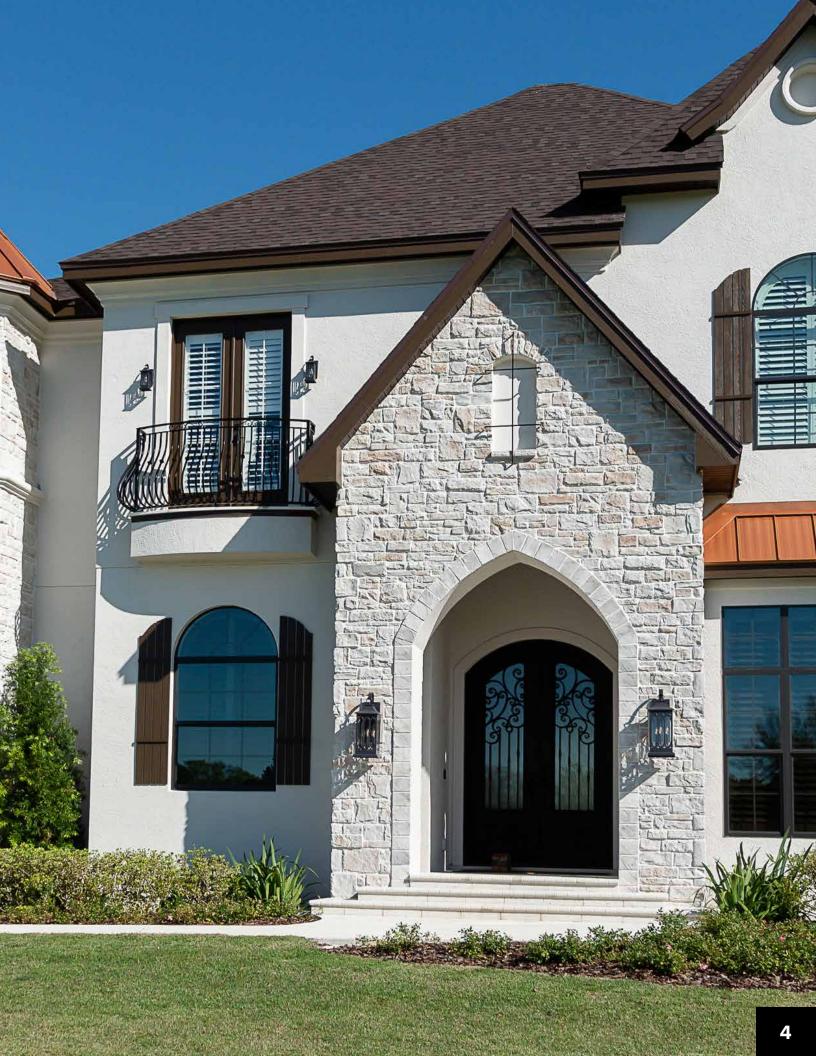

### COBBLE

Cut Cobblestone combines clean-cut stone with naturally rugged edges to form a perfect display for stone layering. The product line of Cut Cobblestone offers a variety of shapes and nature-inspired colors to meet your every need. Beautiful and distinctive, Cut Cobblestone can enhance any home or commercial office while easily increasing the property value.

#### STANDARD COLORS

Blue Ridge

Canyon Creek

Colorado

Flatwood

Mojave

Nappanee

Sedona