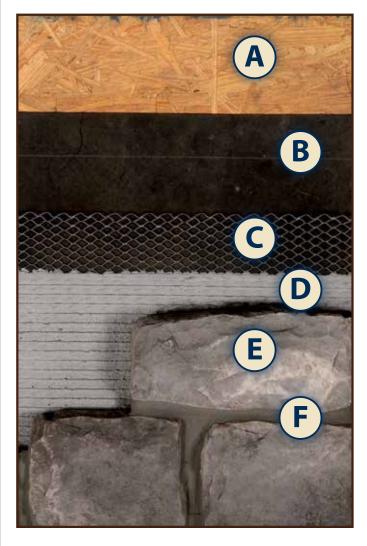

## STONE & BRICK SPECIFICATIONS

| PATTERN           | APPROXIMATE<br>FLAT SIZES                                                   | APPROXIMATE<br>CORNER SIZES                                              | APPROXIMATE<br>THICKNESS      | APPROXIMATE<br>WEIGHT (LBS)              |
|-------------------|-----------------------------------------------------------------------------|--------------------------------------------------------------------------|-------------------------------|------------------------------------------|
| Ashlar            | Height varying from: 2" to 10 ½"<br>Length varying from: 5 ½" to 21 ¾"      | Height varying from: 2" to 10 ½"<br>Length varying from: 5 ½" to 15"     | Varying from: 11/4" to 2 1/2" | Flat: 11.2/sq. ft<br>Corner: 12.6/ln. ft |
| Bedford           | Height varying from: 3 ½" to 10 ¾"<br>Length varying from: 4" to 14 ½"      | Height varying from: 5" to 10 3/4"<br>Length varying from: 5 1/2" to 11" | Varying from: 11/4" to 3"     | Flat: 11.2/sq. ft<br>Corner: 12.6/ln. ft |
| CastStone         | Height: 11 ½"<br>Length: 23 ½"                                              | N/A                                                                      | Varying from: 1½"             | Flat: 10/sq. ft<br>Corner: N/A           |
| Coral             | Height varying from: 4" to 12"<br>Length varying from: 4" to 16"            | Height varying from: 4" to 12"<br>Length varying from: 4" to 16"         | Varying from: 1" to 13/4"     | Flat: 11/sq. ft<br>Corner: 12/ln. ft     |
| Coral 24          | Height 12"<br>Length 23 ½"                                                  | Height 12"<br>Length 16 ½"                                               | Varying from: 1½"             | Flat: 10/sq. ft<br>Corner: N/A           |
| Country Ledge     | Height varying from: 3 ½" to 10 ½"<br>Length varying from: 5 ¼" to 20"      | Height varying from: 3 ¾" to 14"<br>Length varying from: 5 ¼" to 13 ¾"   | Varying from: 11/4" to 3 1/2" | Flat: 11/sq. ft<br>Corner: 14.3/ln. ft   |
| Cut Cobble        | Height varying from: 3 ½" to 9 ½"<br>Length varying from: 5 ¼" to 16"       | Height varying from: 3 ¾" to 14"<br>Length varying from: 5 ¼" to 13 ¾"   | Varying from: 11/4" to 2 1/2" | Flat: 10.4/sq. ft<br>Corner: 14.3/ln. ft |
| CutStone          | Height: 2 ½"<br>Length varying from: 12", 16", 24"                          | Height: 2 ½" Length: 6", 9", 12" with 4" return                          | Varying from: 11/2" to 2 1/2" | Flat: 9.6/sq. ft<br>Corner: 12.6/ln. ft  |
| Laytite           | Height varying from: 1 1/4" to 4"<br>Length varying from: 5 1/2" to 19 3/4" | Height varying from: 2" to 4 ½"<br>Length varying from: 5" to 13 ½"      | Varying from: 5" to 13 ½"     | Flat: 11.2/sq. ft<br>Corner: 12.6/ln. ft |
| Ledge             | Height varying from: 2" to 9 ½"<br>Length varying from: 6" to 15 ½"         | Height varying from: 2" to 9 ½"<br>Length varying from: 6" to 14 ½"      | Varying from: 1" to 3"        | Flat: 12.5/sq. ft<br>Corner: 14.1/ln. ft |
| Plankwood         | Height: 3" & 6"<br>Length: 23 ½"                                            | N/A                                                                      | Varying from: ¾" to 1"        | Flat: 10/sq. ft<br>Corner: N/A           |
| River Rock        | Height varying from: 3 ½" to 10 ¾"<br>Length varying from: 4" to 14 ½"      | Height varying from: 5" to 10 3/4"<br>Length varying from: 5 1/2" to 11" | Varying from: 11/4" to 3"     | Flat: 10.9/sq. ft<br>Corner: 9.7/ln. ft  |
| Sandstone         | Height varying from: 4" to 10 ½"<br>Length varying from: 6 ¾" to 12"        | Height varying from: 4" to 10 ½"<br>Length varying from: 6 ½" to 12"     | Varying from: 1" to 2 1/4"    | Flat: 9.1/sq. ft<br>Corner: 8.8/ln. ft   |
| Southern<br>Ledge | Height varying from: ½" to 6"<br>Length varying from: 4" to 20"             | Height varying from: ½" to 6"<br>Length varying from: 4" to 20"          | Varying from: 1" to 2 ¾"      | Flat: 11/sq. ft<br>Corner: 12/ln. ft     |
| Stack-Ease        | Height: 3"<br>Length: 8", 12", 20"                                          | Height: 3"<br>Length: 8", 12"                                            | Varying from: 3/4" to 13/4"   | Flat: 8.9/sq. ft<br>Corner: 13.6/ln. ft  |