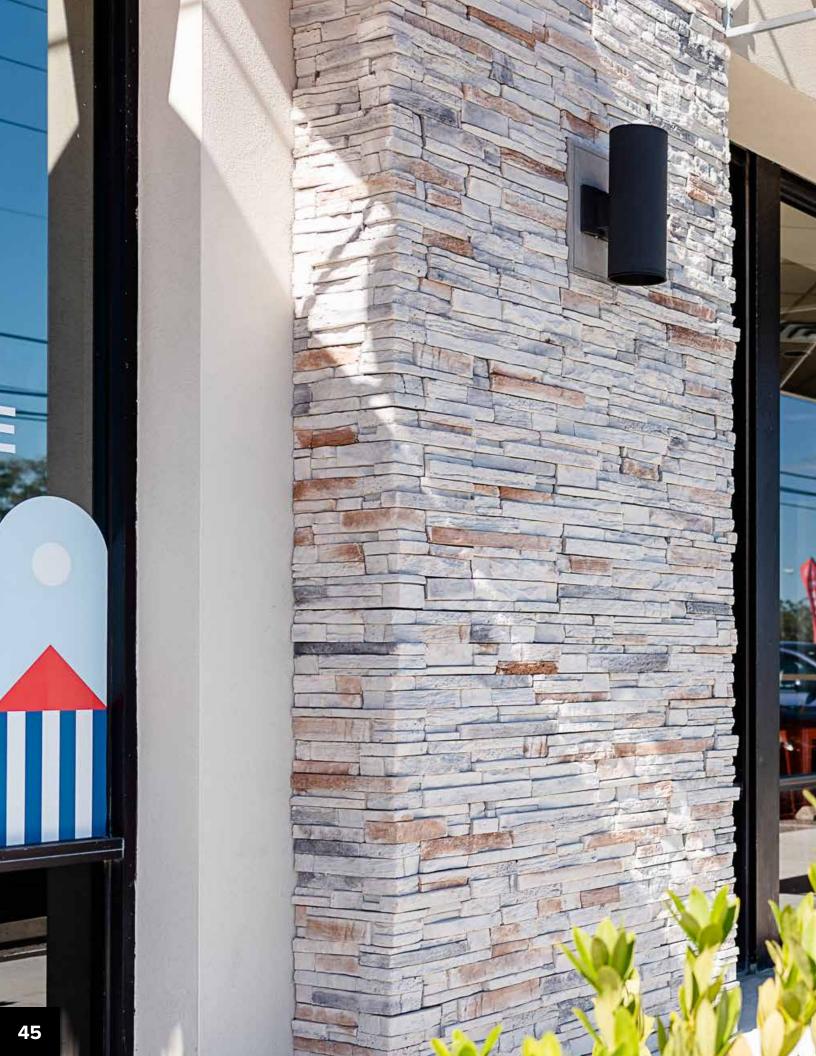

# STACK-EASE

Stack-Ease is a modular unit, designed to achieve a traditional stacked look in a panel system. This system helps reduce installation time while still achieving a clean, tight, drystack look. All modular units are designed 3" in height and come in lengths of 10" and 20".

## STANDARD COLORS

Belgrade

Calico

Grainger

Onyx

Shale

# STACK-EASE

Belgrade

Calico

Grainger

Onyx

Shale