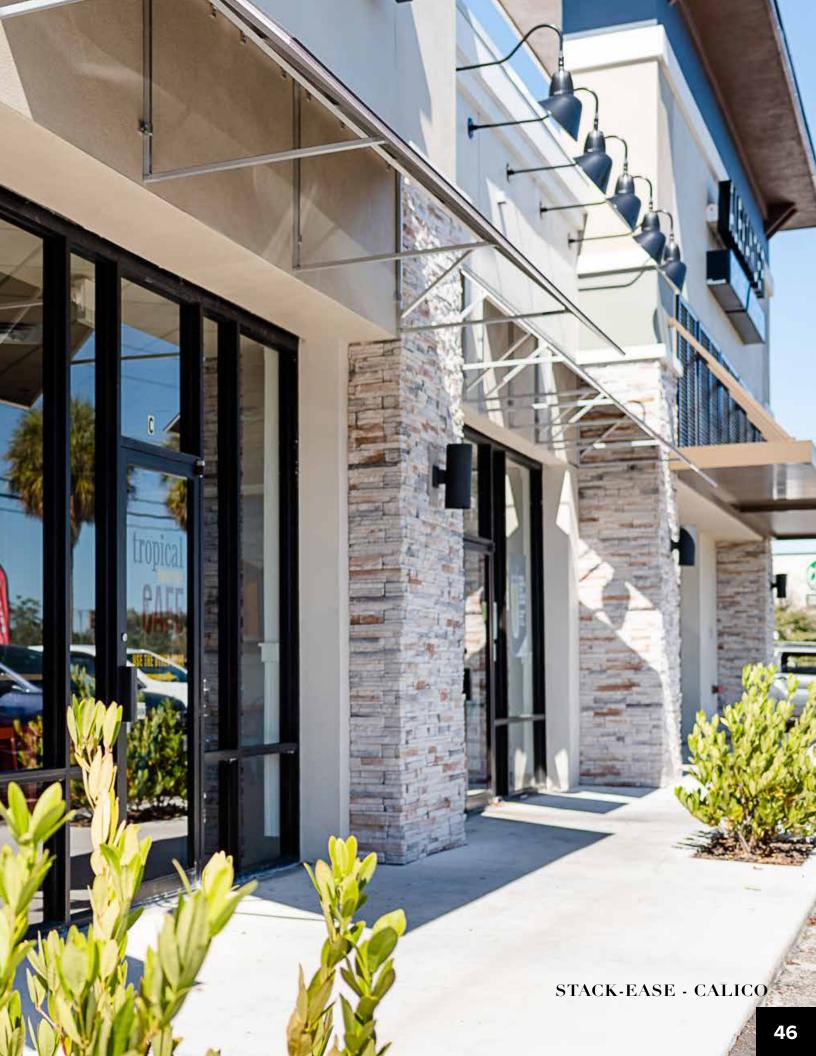

# STACK-EASE

Stack-Ease is a modular unit, designed to achieve a traditional stacked look in a panel system. This system helps reduce installation time while still achieving a clean, tight, drystack look. All modular units are designed 3" in height and come in lengths of 10" and 20".

## STANDARD COLORS

Belgrade

Calico

Grainger

Onyx

Shale

# STACK-EASE

Belgrade

Calico

Grainger

Onyx

Shale