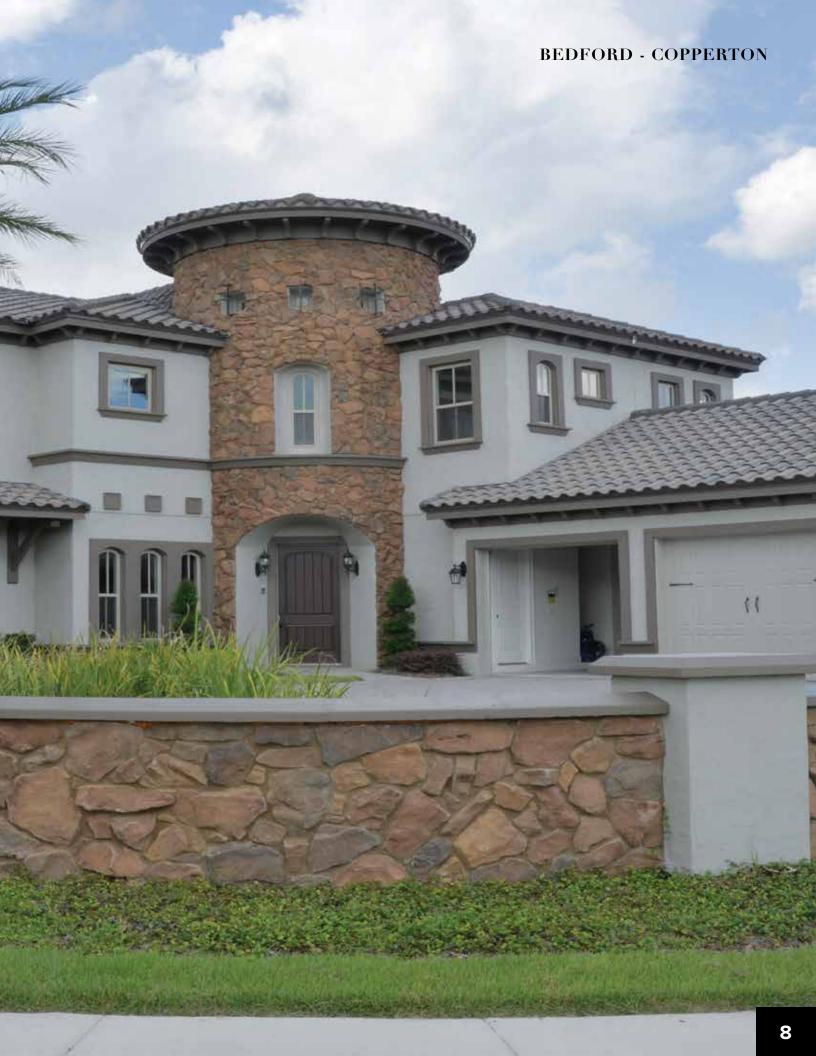

### BEDFORD

Bedford was made from natural bedrock. Each stone was hand-picked and crafted to produce the best quality stone possible. As a distinct larger style of stone and its relatively smooth texture the Bedford delivers more depth than any other style.

#### STANDARD COLORS

Copperton

Copperton