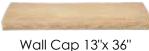

## **ACCESSORIES**

Versatile accents designed to trim windows, doorways or to cap walls and columns provide the finishing touch to your J&N Stone project.

CAPS - 24" & 32"

KEY STONE (CORAL & SLATE)

24" Column Cap

Coral Keystone

Slate Keystone

WALL CAPS

CORNER SILL & STRAIGHT SILL (24")

End Wall Cap

Watertable Sill 3" x 23 ½" x 3 ¼"

Corner Watertable Sill 3" x 12" x 12"