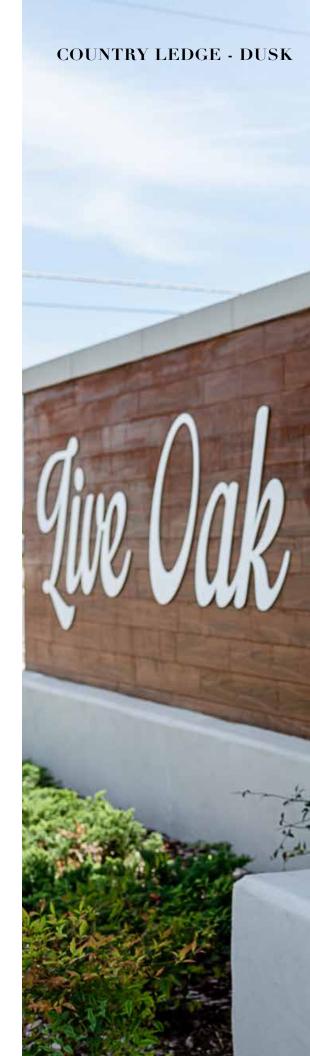

# COUNTRY LEDGE

J & N Stone, Inc. Country Ledge is a versatile mixture of rectangular and linear stones. Country Ledge includes tailored straight lines with the added richness of oblong naturally chiseled stones. This visually balanced combination is one of our most popular and striking blended styles.

#### STANDARD COLORS

Blue Ridge
Bucks Ridge
Canyon Creek
Dusk
Echo Valley

### COUNTRY LEDGE

Blue Ridge

**Bucks Ridge** 

Canyon Creek

Dusk

Echo Valley