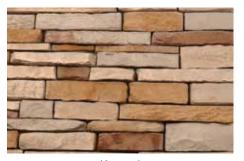

### COBBLE

Cut Cobblestone combines clean-cut stone with naturally rugged edges to form a perfect display for stone layering. The product line of Cut Cobblestone offers a variety of shapes and nature-inspired colors to meet your every need. Beautiful and distinctive, Cut Cobblestone can enhance any home or commercial office while easily increasing the property value.

#### STANDARD COLORS

Blue Ridge

Canyon Creek

Colorado

Flatwood

Mojave

Nappanee

Sedona

Southern Limestone