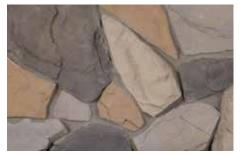

### LAYTITE

Laytite stone offers a layered type profile. With a tight, narrow design, the Laytite stone makes grout joints seem less apparent and more rustic. Laytite can be installed with half inch grout joints or drystacked, giving any project a natural stacked feel. It's authentic appearance is a favorite among designers and architects.

#### STANDARD COLORS

**Alpine** 

Aspen Country

**Bucks Creek** 

Dark Mist

Fawn River

Flatwood

Iron

Karmel

Mojave

Nappanee

Sedona

Slate

Southern Limestone

Timbercreek

Wisconsin