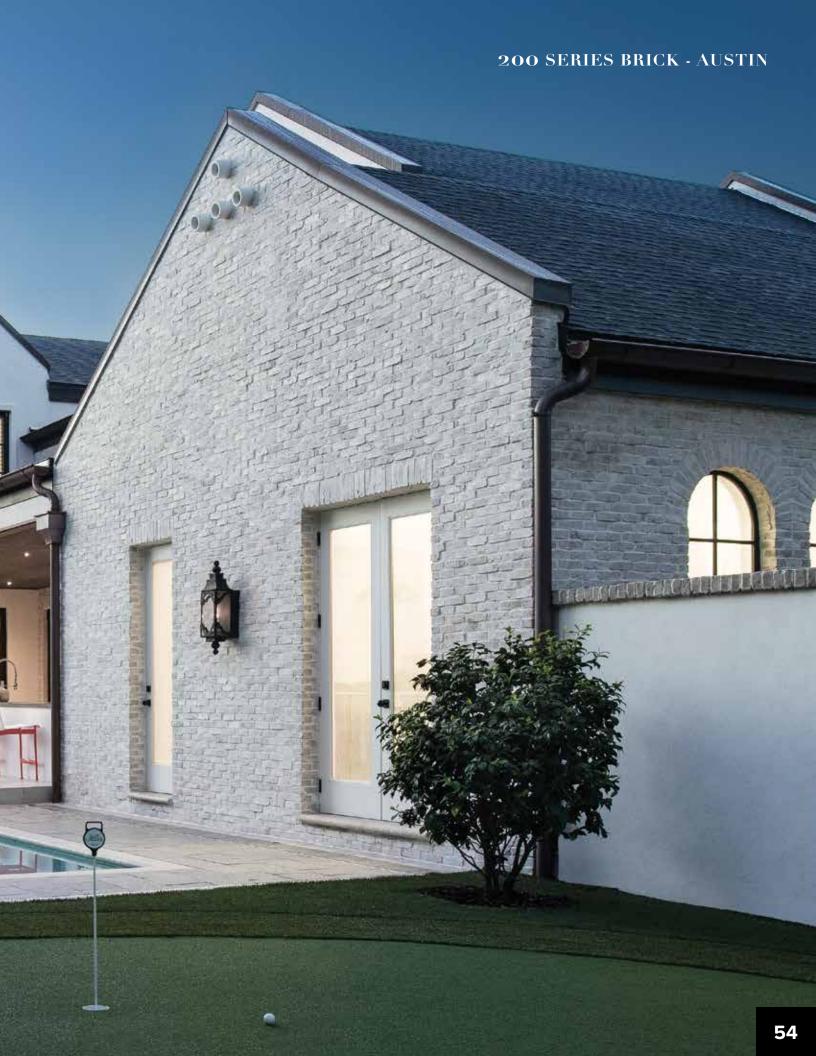

## 200 SERIES BRICK

If you are looking for that "Unique, Old Age" appearance, your search is over. By combining a slightly longer and rougher texture than the 100 Series, we've developed a brick veneer selection for any project. Meeting the demands of architects, builders, and designers is never a problem, developing a system that actually works in the field is a totally different story. The "Ease" in Brick-Ease™ says it all, from design to jobsite implementation, there is no other brick veneer product that offers as much versatility and color design options in the market. Think design and "Ease" of installation for your next project; ask your contractor or builder what they are using. "Demand The Best, Demand J&N Stone"™

## STANDARD COLORS

Austin
Old Chicago
Timber Grey
Used Red