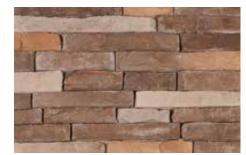

## IOO SERIES BRICK

J&N Stone 100 Series Brick-Ease™ brick veneer lends itself useful in any application that demands stringent modular design and textures unmatched anywhere in the world. Installation is at "Ease" whether remodeling or building new. The lightweight design requires no footer, special bracing or wall ties. At 1.5" in overall thickness, mixing other J&N Stone® veneer products for that "One of a kind look" is now only limited by your imagination. No more conventional problems to deal with concerning different product thickness on any project large or small. Blending J&N Brick-Ease®, J&N Stone Veneers®, or any of the J&N Cast Stone® products becomes a simple task unmatched by any manufacturer in the industry.

## STANDARD COLORS

Austin

Onyx

Refton

## IOO SERIES BRICK

Austin

Onyx

Refton