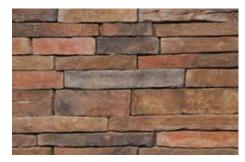

## IOO SERIES BRICK

J&N Stone 100 Series Brick-Ease™ brick veneer lends itself useful in any application that demands stringent modular design and textures unmatched anywhere in the world. Installation is at "Ease" whether remodeling or building new. The lightweight design requires no footer, special bracing or wall ties. At 1.5" in overall thickness, mixing other J&N Stone® veneer products for that "One of a kind look" is now only limited by your imagination. No more conventional problems to deal with concerning different product thickness on any project large or small. Blending J&N Brick-Ease®, J&N Stone Veneers®, or any of the J&N Cast Stone® products becomes a simple task unmatched by any manufacturer in the industry.

## STANDARD COLORS

Austin

Onyx

Refton

## IOO SERIES BRICK

Austin

Onyx

Refton