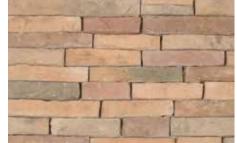

## IOO SERIES BRICK

J&N Stone 100 Series Brick-Ease™ brick veneer lends itself useful in any application that demands stringent modular design and textures unmatched anywhere in the world. Installation is at "Ease" whether remodeling or building new. The lightweight design requires no footer, special bracing or wall ties. At 1.5" in overall thickness, mixing other J&N Stone® veneer products for that "One of a kind look" is now only limited by your imagination. No more conventional problems to deal with concerning different product thickness on any project large or small. Blending J&N Brick-Ease®, J&N Stone Veneers®, or any of the J&N Cast Stone® products becomes a simple task unmatched by any manufacturer in the industry.

## STANDARD COLORS

Austin

Onyx

Refton