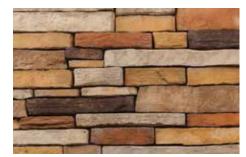

# COUNTRY LEDGE

J & N Stone, Inc. Country Ledge is a versatile mixture of rectangular and linear stones. Country Ledge includes tailored straight lines with the added richness of oblong naturally chiseled stones. This visually balanced combination is one of our most popular and striking blended styles.

#### STANDARD COLORS

Blue Ridge
Bucks Ridge
Canyon Creek
Dusk
Echo Valley

### COUNTRY LEDGE

Blue Ridge

**Bucks Ridge** 

Canyon Creek

Dusk

Echo Valley