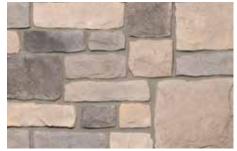

### COBBLE

Cut Cobblestone combines clean-cut stone with naturally rugged edges to form a perfect display for stone layering. The product line of Cut Cobblestone offers a variety of shapes and nature-inspired colors to meet your every need. Beautiful and distinctive, Cut Cobblestone can enhance any home or commercial office while easily increasing the property value.

#### STANDARD COLORS

Blue Ridge

Canyon Creek

Colorado

Flatwood

Mojave

Nappanee

Sedona

### COBBLE

Blue Ridge

Canyon Creek

Colorado

Flatwood

Mojave

Nappanee

Sedona