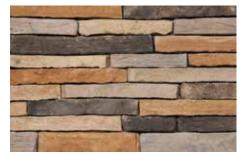

### LAYTITE

Laytite stone offers a layered type profile. With a tight, narrow design, the Laytite stone makes grout joints seem less apparent and more rustic. Laytite can be installed with half inch grout joints or drystacked, giving any project a natural stacked feel. It's authentic appearance is a favorite among designers and architects.

#### STANDARD COLORS

**Alpine** 

Aspen Country

**Bucks Creek** 

Dark Mist

Fawn River

Flatwood

Iron

Karmel

Mojave

Nappanee

Sedona

Slate

Southern Limestone

Timbercreek

Wisconsin