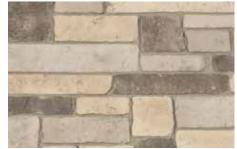

# COUNTRY LEDGE

J & N Stone, Inc. Country Ledge is a versatile mixture of rectangular and linear stones. Country Ledge includes tailored straight lines with the added richness of oblong naturally chiseled stones. This visually balanced combination is one of our most popular and striking blended styles.

#### STANDARD COLORS

Blue Ridge
Bucks Ridge
Canyon Creek
Dusk
Echo Valley