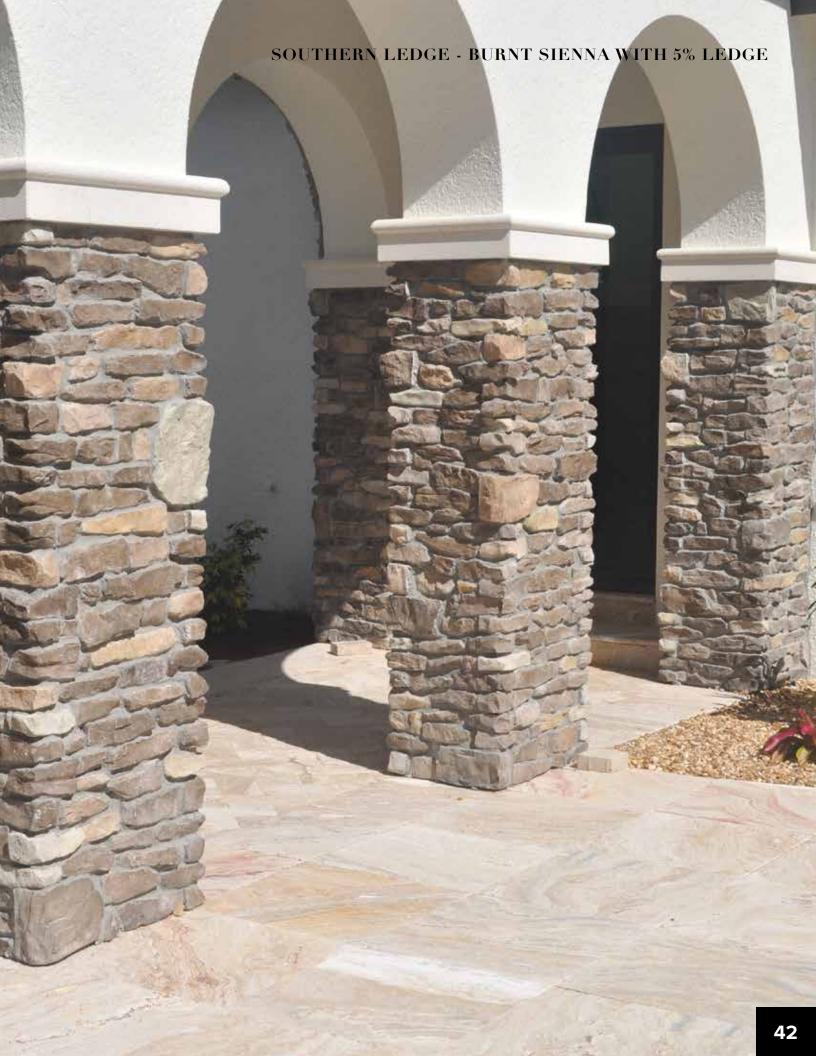

# SOUTHERN LEDGE

Southern Ledge stone veneer is a very unique design. It provides a rugged and informal feel with its texture and irregularity. Those who are looking for a natural rich and rough shape look no further than Southern Ledge.

### STANDARD COLORS

Bucks Creek
Flatwood
Nappanee

**Bucks Creek** 

Flatwood

Nappanee