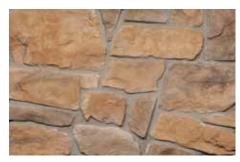

### LEDGE

Ledgestone has a hand-crafted, hand chiseled appearance and a distinct old-world feel. Ledgestone provides a perfect classic-look; it is timeless and beautiful for any building project. Homeowners love Ledgestone's rugged and informal appeal, with its rough-hewn texture and irregularity. With installation options of tight-fitted or mortared, Ledgestone can be used to achieve a number of unique treatments.