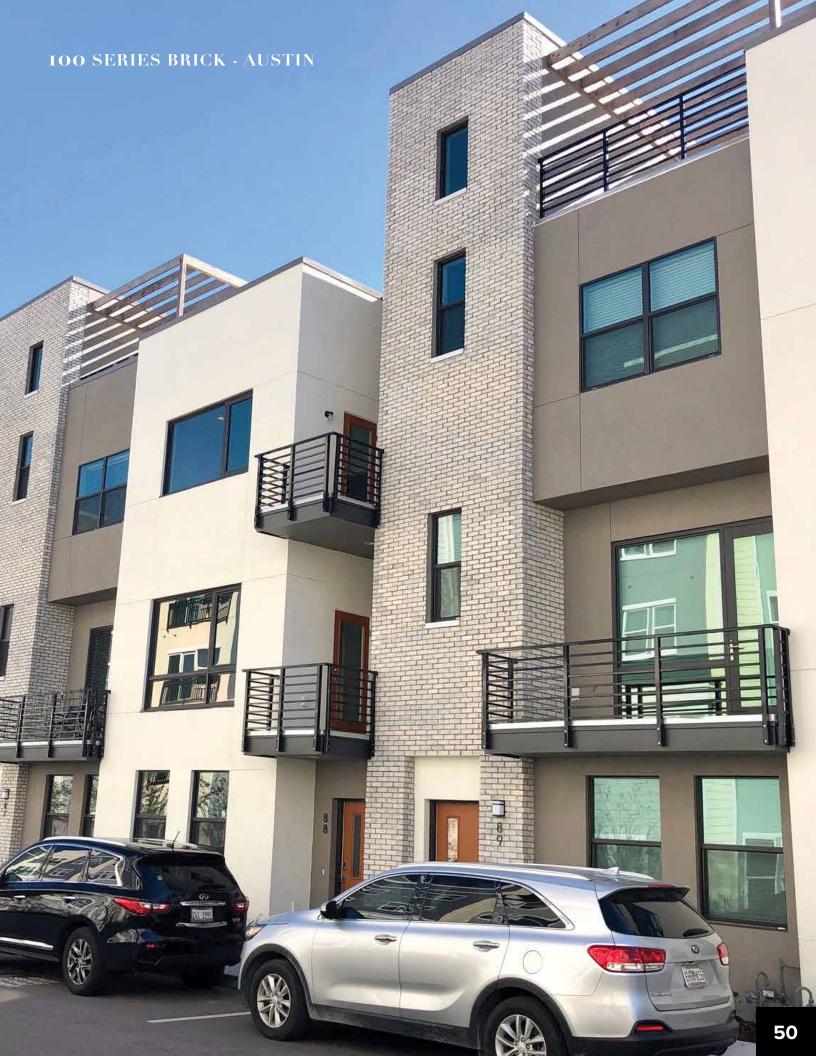

## IOO SERIES BRICK

J&N Stone 100 Series Brick-Ease™ brick veneer lends itself useful in any application that demands stringent modular design and textures unmatched anywhere in the world. Installation is at "Ease" whether remodeling or building new. The lightweight design requires no footer, special bracing or wall ties. At 1.5" in overall thickness, mixing other J&N Stone® veneer products for that "One of a kind look" is now only limited by your imagination. No more conventional problems to deal with concerning different product thickness on any project large or small. Blending J&N Brick-Ease®, J&N Stone Veneers®, or any of the J&N Cast Stone® products becomes a simple task unmatched by any manufacturer in the industry.

## STANDARD COLORS

Austin

Onyx

Refton