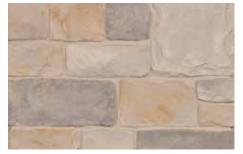

### COBBLE

Cut Cobblestone combines clean-cut stone with naturally rugged edges to form a perfect display for stone layering. The product line of Cut Cobblestone offers a variety of shapes and nature-inspired colors to meet your every need. Beautiful and distinctive, Cut Cobblestone can enhance any home or commercial office while easily increasing the property value.

#### STANDARD COLORS

Blue Ridge

Canyon Creek

Colorado

Flatwood

Mojave

Nappanee

Sedona

Southern Limestone

### COBBLE

Blue Ridge

Canyon Creek

Colorado

Flatwood

Mojave

Nappanee

Sedona