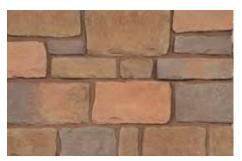

# COUNTRY LEDGE

J & N Stone, Inc. Country Ledge is a versatile mixture of rectangular and linear stones. Country Ledge includes tailored straight lines with the added richness of oblong naturally chiseled stones. This visually balanced combination is one of our most popular and striking blended styles.

#### STANDARD COLORS

Blue Ridge
Bucks Ridge
Canyon Creek
Dusk
Echo Valley

### COUNTRY LEDGE

Blue Ridge

**Bucks Ridge** 

Canyon Creek

Dusk

Echo Valley