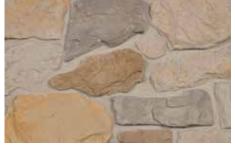

### LEDGE

Ledgestone has a hand-crafted, hand chiseled appearance and a distinct old-world feel. Ledgestone provides a perfect classic-look; it is timeless and beautiful for any building project. Homeowners love Ledgestone's rugged and informal appeal, with its rough-hewn texture and irregularity. With installation options of tight-fitted or mortared, Ledgestone can be used to achieve a number of unique treatments.

#### STANDARD COLORS

Canyon Creek

Dark Mist

Flatwood

Nappanee

Slate

Canyon Creek

Dark Mist