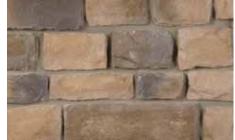

### COBBLE

Cut Cobblestone combines clean-cut stone with naturally rugged edges to form a perfect display for stone layering. The product line of Cut Cobblestone offers a variety of shapes and nature-inspired colors to meet your every need. Beautiful and distinctive, Cut Cobblestone can enhance any home or commercial office while easily increasing the property value.

#### STANDARD COLORS

Blue Ridge

Canyon Creek

Colorado

Flatwood

Mojave

Nappanee

Sedona

### COBBLE

Blue Ridge

Canyon Creek

Colorado

Flatwood

Mojave

Nappanee

Sedona