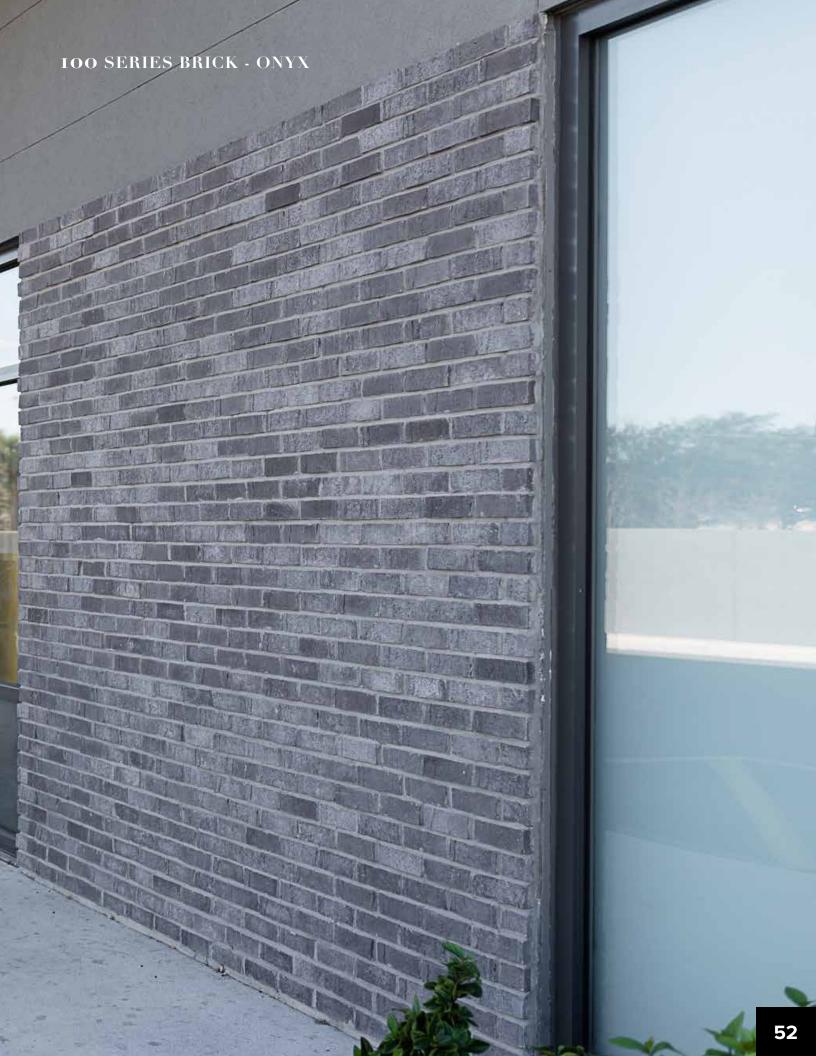

## IOO SERIES BRICK

J&N Stone 100 Series Brick-Ease™ brick veneer lends itself useful in any application that demands stringent modular design and textures unmatched anywhere in the world. Installation is at "Ease" whether remodeling or building new. The lightweight design requires no footer, special bracing or wall ties. At 1.5" in overall thickness, mixing other J&N Stone® veneer products for that "One of a kind look" is now only limited by your imagination. No more conventional problems to deal with concerning different product thickness on any project large or small. Blending J&N Brick-Ease®, J&N Stone Veneers®, or any of the J&N Cast Stone® products becomes a simple task unmatched by any manufacturer in the industry.

## STANDARD COLORS

Austin

Onyx

Refton