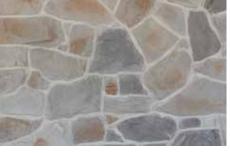

### LEDGE

Ledgestone has a hand-crafted, hand chiseled appearance and a distinct old-world feel. Ledgestone provides a perfect classic-look; it is timeless and beautiful for any building project. Homeowners love Ledgestone's rugged and informal appeal, with its rough-hewn texture and irregularity. With installation options of tight-fitted or mortared, Ledgestone can be used to achieve a number of unique treatments.

#### STANDARD COLORS

Canyon Creek

Dark Mist

Flatwood

Nappanee

Slate

Canyon Creek

Dark Mist

Flatwood

Nappanee

Slate