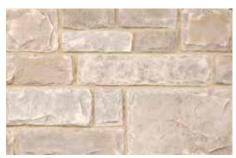

### CORAL

Enhance your Florida home with the look of coquina coral stone. The delicate fossil patterns and textured surfaces of Coral are a perfect complement to classic or contemporary Florida architecture. Neutral cream, golden and terracotta tones create a beautiful finish. It can be installed in either a random ashlar or repeating pattern.

#### STANDARD COLORS

Reef

Sand

Reef Sand