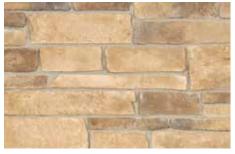

### LEDGE

Ledgestone has a hand-crafted, hand chiseled appearance and a distinct old-world feel. Ledgestone provides a perfect classic-look; it is timeless and beautiful for any building project. Homeowners love Ledgestone's rugged and informal appeal, with its rough-hewn texture and irregularity. With installation options of tight-fitted or mortared, Ledgestone can be used to achieve a number of unique treatments.

#### STANDARD COLORS

Canyon Creek

Dark Mist

Flatwood

Nappanee

Slate

Canyon Creek

Dark Mist