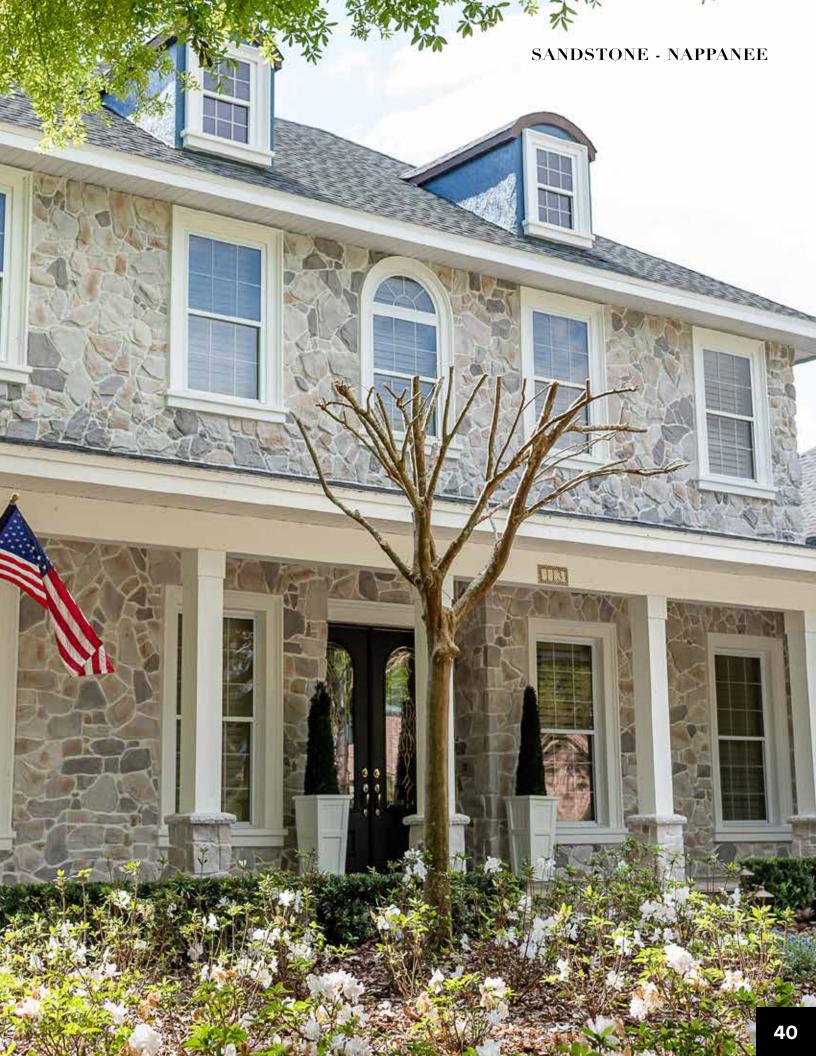

# SANDSTONE

With a blend of ancient architectural style and a modern contemporary feel, Sandstone adds a touch of elegance to any installation. Chiseled by nature and carefully hand-picked, the Sandstone has a bold, unique quality of its own. Warm colors combined with sharp cuts give Sandstone a nice balance. Whether your next building project is residential or commercial, Sandstone is clearly the solid choice.

### STANDARD COLORS

Canyon Creek Colorado Dark Mist Nappanee

Canyon Creek

Colorado

Dark Mist

Nappanee