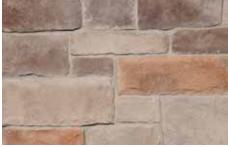

### COBBLE

Cut Cobblestone combines clean-cut stone with naturally rugged edges to form a perfect display for stone layering. The product line of Cut Cobblestone offers a variety of shapes and nature-inspired colors to meet your every need. Beautiful and distinctive, Cut Cobblestone can enhance any home or commercial office while easily increasing the property value.

#### STANDARD COLORS

Blue Ridge

Canyon Creek

Colorado

Flatwood

Mojave

Nappanee

Sedona