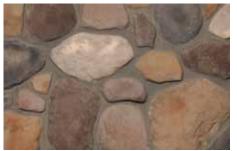

# RIVERROCK

As the name describes, Riverrock was inspired by natural field stones. Randomly shaped Riverrock has the warm and inviting look of stones rounded by years of tumbling in a forest riverbed. Color, cut and texture are carefully hand-picked and crafted to produce the best quality stone. Serene and timeless, Riverrock can be used to accentuate a variety of interior and exterior designs.

## STANDARD COLORS

Autumn Lakeshore

Autumn Lakeshore