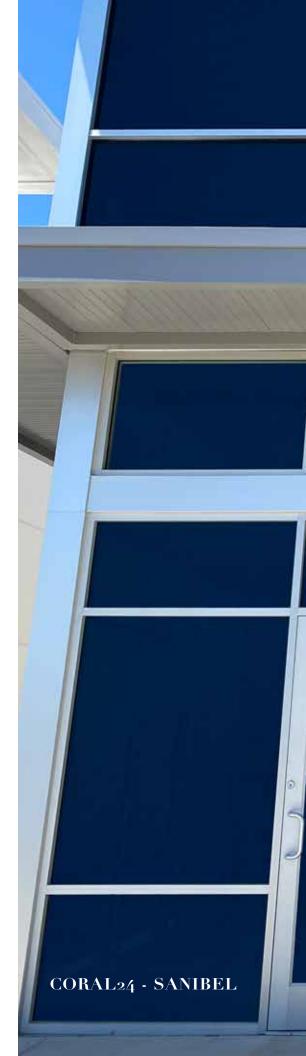

## CORAL24

Coral24 provides an elegant and symmetrical rich stone finish. Its rectangle shape and natural feel bridges the gap of modern and classic architecture.

#### STANDARD COLORS

Sanibel

Sanibel