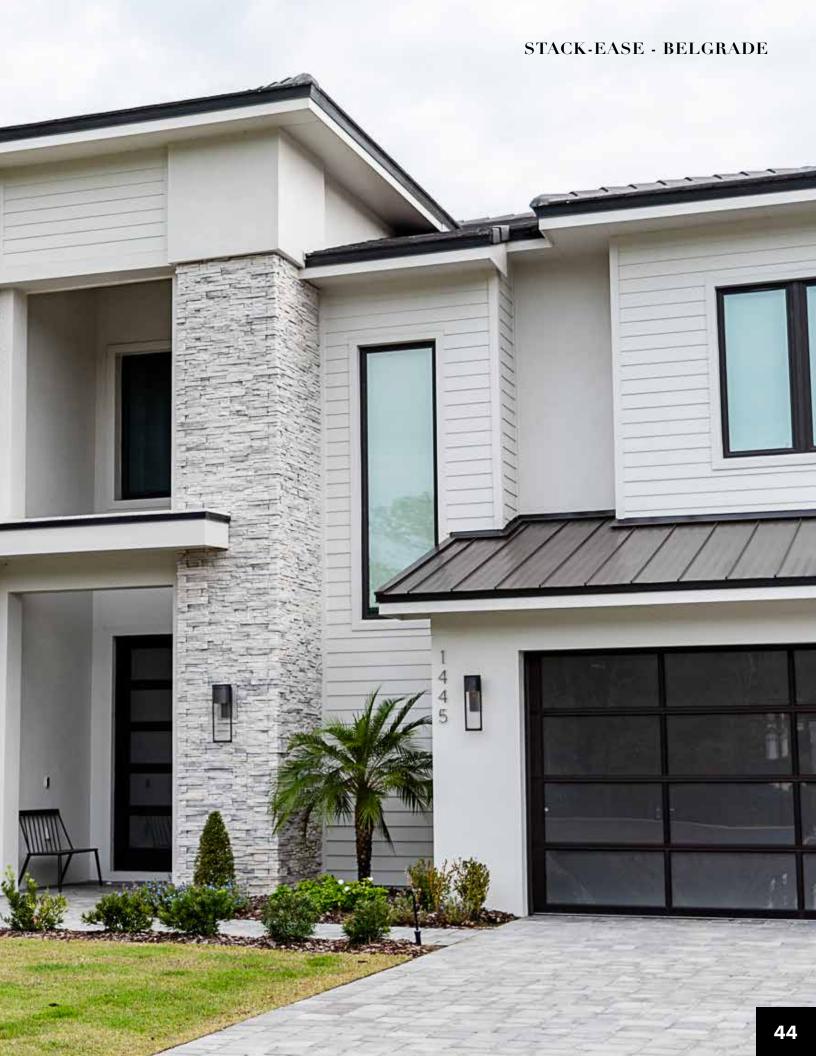

# STACK-EASE

Stack-Ease is a modular unit, designed to achieve a traditional stacked look in a panel system. This system helps reduce installation time while still achieving a clean, tight, drystack look. All modular units are designed 3" in height and come in lengths of 10" and 20".

## STANDARD COLORS

Belgrade

Calico

Grainger

Onyx

Shale

# STACK-EASE

Belgrade

Calico

Grainger

Onyx

Shale