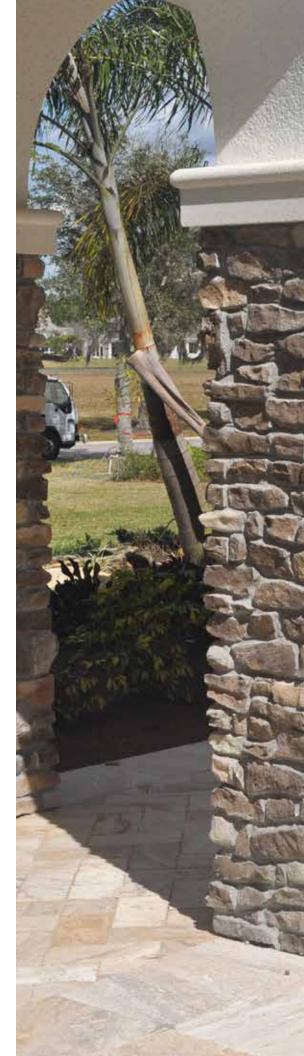

# SOUTHERN LEDGE

Southern Ledge stone veneer is a very unique design. It provides a rugged and informal feel with its texture and irregularity. Those who are looking for a natural rich and rough shape look no further than Southern Ledge.

### STANDARD COLORS

Bucks Creek
Flatwood
Nappanee

**Bucks Creek** 

Flatwood

Nappanee