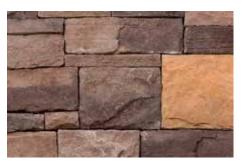

### COBBLE

Cut Cobblestone combines clean-cut stone with naturally rugged edges to form a perfect display for stone layering. The product line of Cut Cobblestone offers a variety of shapes and nature-inspired colors to meet your every need. Beautiful and distinctive, Cut Cobblestone can enhance any home or commercial office while easily increasing the property value.

#### STANDARD COLORS

Blue Ridge

Canyon Creek

Colorado

Flatwood

Mojave

Nappanee

Sedona

### COBBLE

Blue Ridge

Canyon Creek

Colorado

Flatwood

Mojave

Nappanee

Sedona