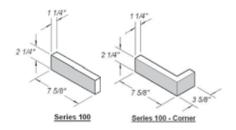

## IOO SERIES BRICK

J&N Stone 100 Series Brick-Ease™ brick veneer lends itself useful in any application that demands stringent modular design and textures unmatched anywhere in the world. Installation is at "Ease" whether remodeling or building new. The lightweight design requires no footer, special bracing or wall ties. At 1.5" in overall thickness, mixing other J&N Stone® veneer products for that "One of a kind look" is now only limited by your imagination. No more conventional problems to deal with concerning different product thickness on any project large or small. Blending J&N Brick-Ease®, J&N Stone Veneers®, or any of the J&N Cast Stone® products becomes a simple task unmatched by any manufacturer in the industry.

## 100 Series