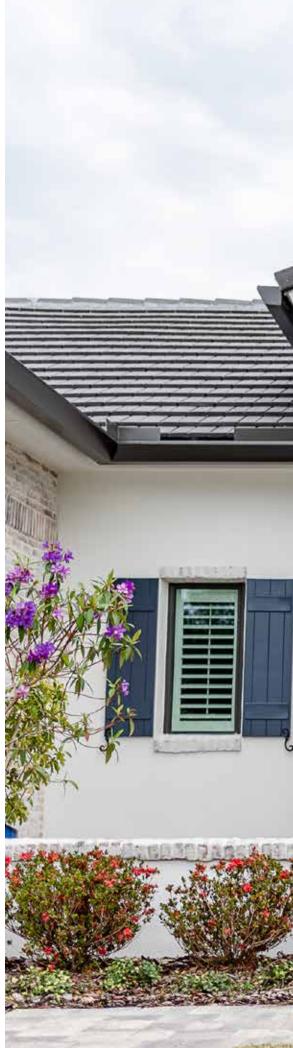

## 200 SERIES BRICK

If you are looking for that "Unique, Old Age" appearance, your search is over. By combining a slightly longer and rougher texture than the 100 Series, we've developed a brick veneer selection for any project. Meeting the demands of architects, builders, and designers is never a problem, developing a system that actually works in the field is a totally different story. The "Ease" in Brick-Ease™ says it all, from design to jobsite implementation, there is no other brick veneer product that offers as much versatility and color design options in the market. Think design and "Ease" of installation for your next project; ask your contractor or builder what they are using. "Demand The Best, Demand J&N Stone"™

## STANDARD COLORS

Austin
Old Chicago
Timber Grey
Used Red

## 200 SERIES BRICK

Austin

Old Chicago

**Timber Grey** 

Used Red