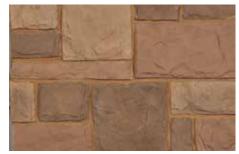

### COBBLE

Cut Cobblestone combines clean-cut stone with naturally rugged edges to form a perfect display for stone layering. The product line of Cut Cobblestone offers a variety of shapes and nature-inspired colors to meet your every need. Beautiful and distinctive, Cut Cobblestone can enhance any home or commercial office while easily increasing the property value.

#### STANDARD COLORS

Blue Ridge

Canyon Creek

Colorado

Flatwood

Mojave

Nappanee

Sedona

### COBBLE

Blue Ridge

Canyon Creek

Colorado

Flatwood

Mojave

Nappanee

Sedona