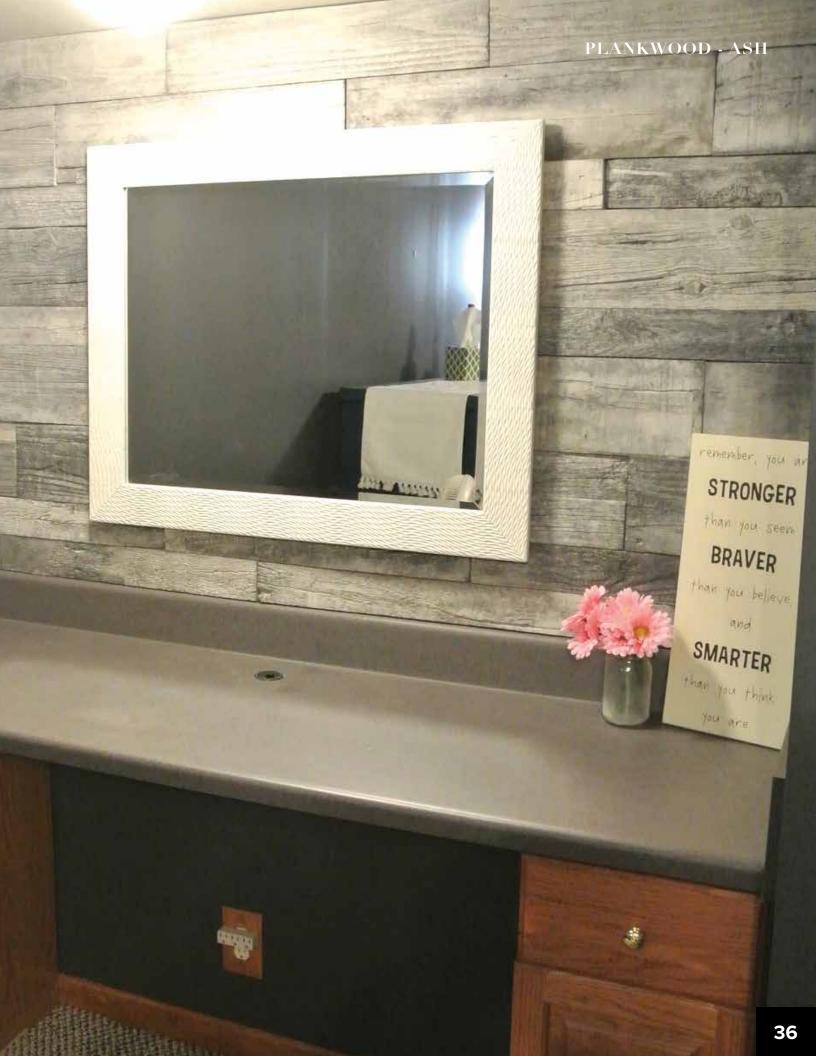

### PLANKWOOD

Plankwood is the perfect alternative to natural reclaimed wood. Being that it's a thin concrete veneer, its lower in maintenance and is insect resistant, compared to natural reclaimed wood. Plankwood is a great alternative to the ever increasing price and low availability of natural wood. Look no further for your next wood project than Plankwood.

#### Ash Timberwood

Ash

Timberwood