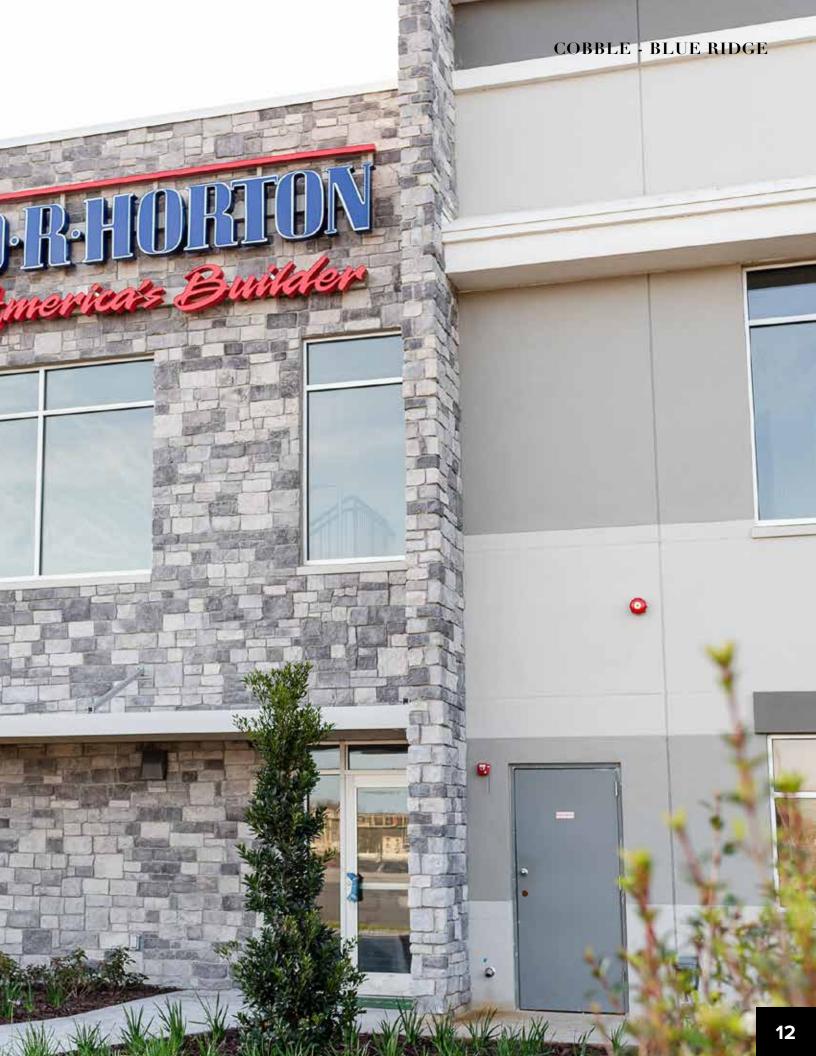

### COBBLE

Cut Cobblestone combines clean-cut stone with naturally rugged edges to form a perfect display for stone layering. The product line of Cut Cobblestone offers a variety of shapes and nature-inspired colors to meet your every need. Beautiful and distinctive, Cut Cobblestone can enhance any home or commercial office while easily increasing the property value.

### COBBLE

Blue Ridge

Canyon Creek

Colorado

Flatwood

Mojave

Nappanee

Sedona