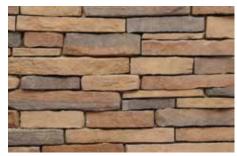

### LAYTITE

Laytite stone offers a layered type profile. With a tight, narrow design, the Laytite stone makes grout joints seem less apparent and more rustic. Laytite can be installed with half inch grout joints or drystacked, giving any project a natural stacked feel. It's authentic appearance is a favorite among designers and architects.

#### STANDARD COLORS

**Alpine** 

Aspen Country

**Bucks Creek** 

Dark Mist

Fawn River

Flatwood

Iron

Karmel

Mojave

Nappanee

Sedona

Slate

Southern Limestone

Timbercreek

Wisconsin