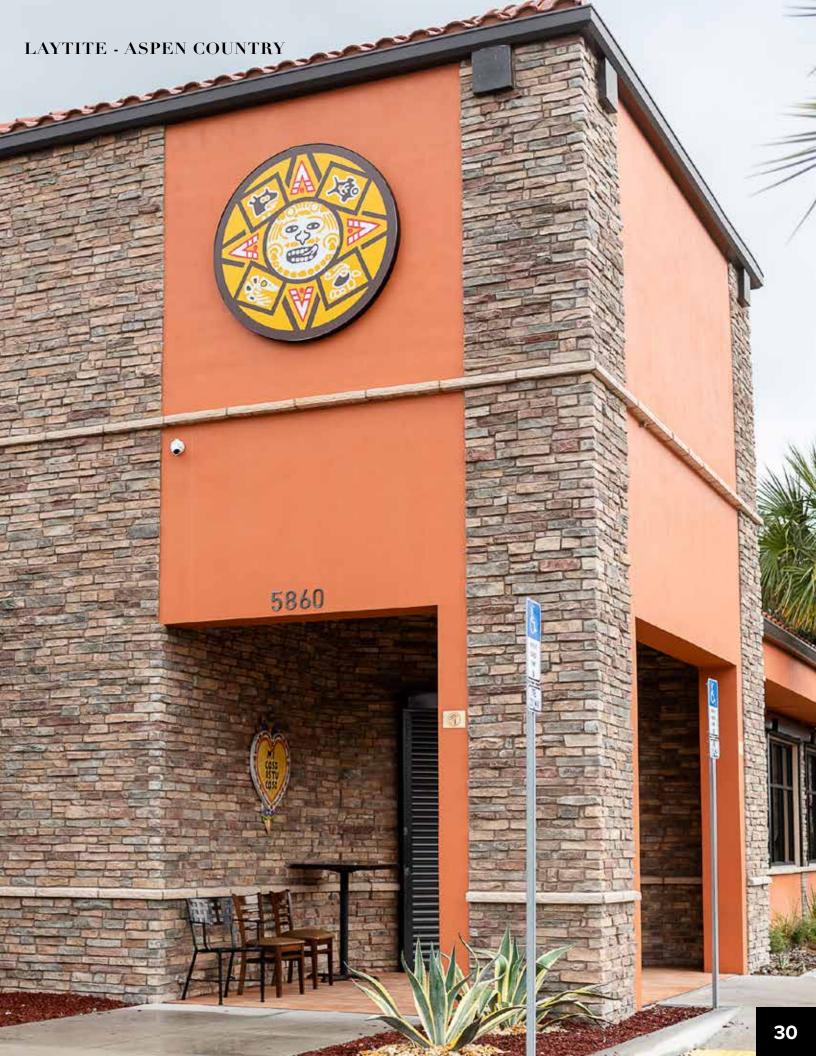

### LAYTITE

Laytite stone offers a layered type profile. With a tight, narrow design, the Laytite stone makes grout joints seem less apparent and more rustic. Laytite can be installed with half inch grout joints or drystacked, giving any project a natural stacked feel. It's authentic appearance is a favorite among designers and architects.

#### STANDARD COLORS

**Alpine** 

Aspen Country

**Bucks Creek** 

Dark Mist

Fawn River

Flatwood

Iron

### LAYTITE

Alpine

Aspen Country

**Bucks Creek** 

Dark Mist

Fawn River

Flatwood

Karmel