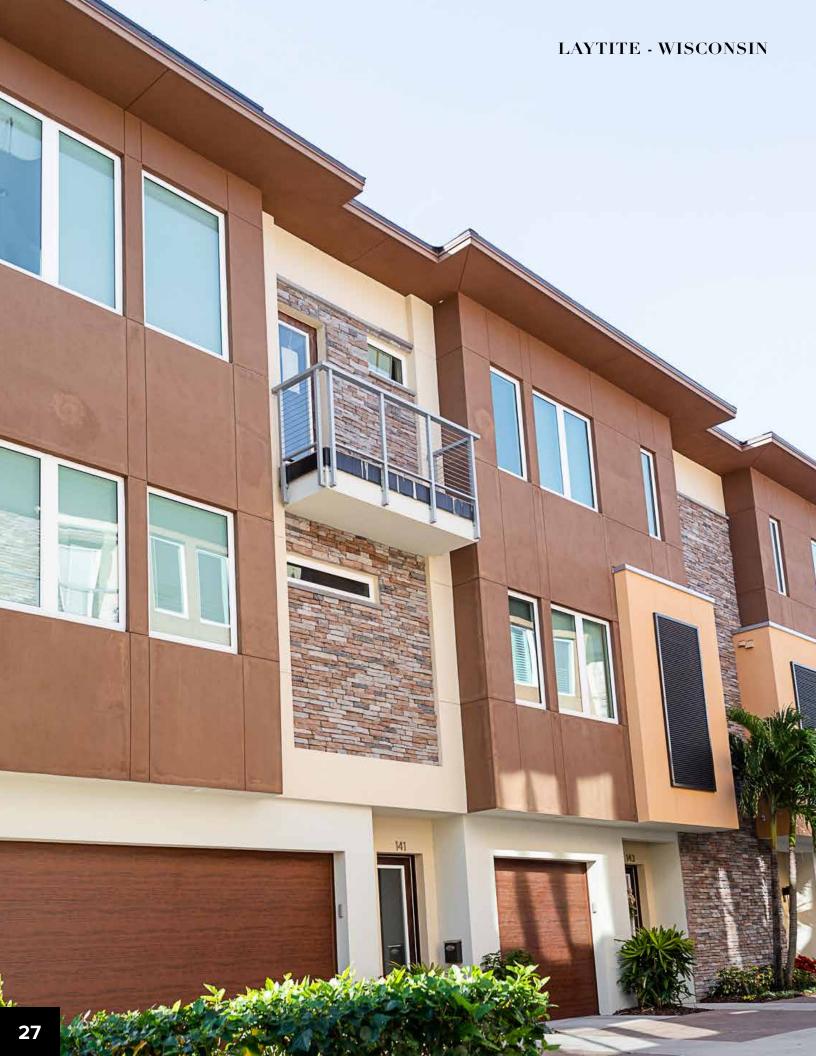

### LAYTITE

Laytite stone offers a layered type profile. With a tight, narrow design, the Laytite stone makes grout joints seem less apparent and more rustic. Laytite can be installed with half inch grout joints or drystacked, giving any project a natural stacked feel. It's authentic appearance is a favorite among designers and architects.

### LAYTITE

Mojave

Nappanee

Sedona

Slate

Southern Limestone

Timbercreek

Wisconsin