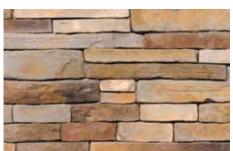

## 200 SERIES BRICK

If you are looking for that "Unique, Old Age" appearance, your search is over. By combining a slightly longer and rougher texture than the 100 Series, we've developed a brick veneer selection for any project. Meeting the demands of architects, builders, and designers is never a problem, developing a system that actually works in the field is a totally different story. The "Ease" in Brick-Ease™ says it all, from design to jobsite implementation, there is no other brick veneer product that offers as much versatility and color design options in the market. Think design and "Ease" of installation for your next project; ask your contractor or builder what they are using. "Demand The Best, Demand J&N Stone"™

## STANDARD COLORS

Austin
Old Chicago
Timber Grey
Used Red

## 200 SERIES BRICK

Austin

Old Chicago

**Timber Grey** 

Used Red