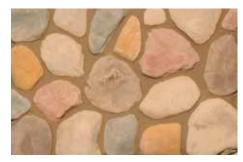

# RIVERROCK

As the name describes, Riverrock was inspired by natural field stones. Randomly shaped Riverrock has the warm and inviting look of stones rounded by years of tumbling in a forest riverbed. Color, cut and texture are carefully hand-picked and crafted to produce the best quality stone. Serene and timeless, Riverrock can be used to accentuate a variety of interior and exterior designs.

## STANDARD COLORS

Autumn Lakeshore

Autumn Lakeshore