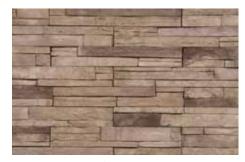

### BEDFORD

Bedford was made from natural bedrock. Each stone was hand-picked and crafted to produce the best quality stone possible. As a distinct larger style of stone and its relatively smooth texture the Bedford delivers more depth than any other style.

#### STANDARD COLORS

Copperton

Copperton