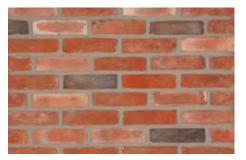

## 200 SERIES BRICK

If you are looking for that "Unique, Old Age" appearance, your search is over. By combining a slightly longer and rougher texture than the 100 Series, we've developed a brick veneer selection for any project. Meeting the demands of architects, builders, and designers is never a problem, developing a system that actually works in the field is a totally different story. The "Ease" in Brick-Ease™ says it all, from design to jobsite implementation, there is no other brick veneer product that offers as much versatility and color design options in the market. Think design and "Ease" of installation for your next project; ask your contractor or builder what they are using. "Demand The Best, Demand J&N Stone"™

## STANDARD COLORS

Austin
Old Chicago
Timber Grey
Used Red

## 200 SERIES BRICK

Austin

Old Chicago

**Timber Grey** 

Used Red