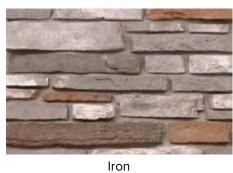

### LAYTITE

Laytite stone offers a layered type profile. With a tight, narrow design, the Laytite stone makes grout joints seem less apparent and more rustic. Laytite can be installed with half inch grout joints or drystacked, giving any project a natural stacked feel. It's authentic appearance is a favorite among designers and architects.

#### STANDARD COLORS

**Alpine** 

Aspen Country

**Bucks Creek** 

Dark Mist

Fawn River

Flatwood

Iron

Karmel

Mojave

Nappanee

Sedona

Slate

Southern Limestone

Timbercreek

Wisconsin