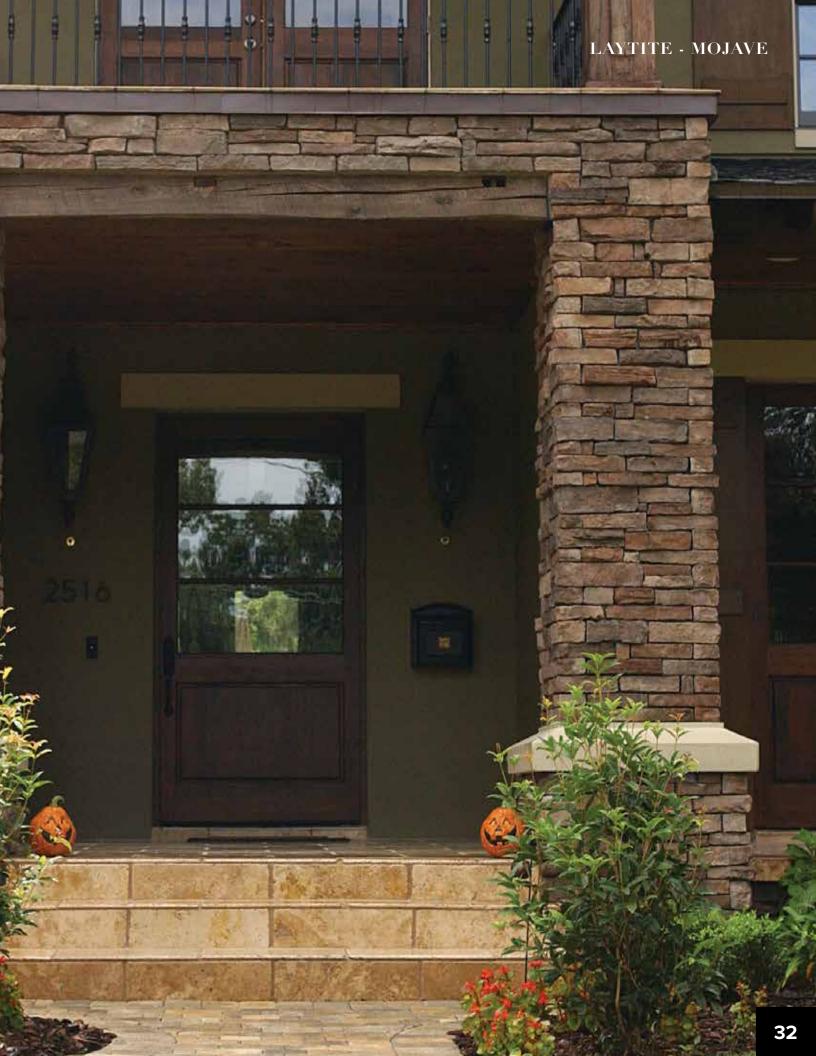

### LAYTITE

Laytite stone offers a layered type profile. With a tight, narrow design, the Laytite stone makes grout joints seem less apparent and more rustic. Laytite can be installed with half inch grout joints or drystacked, giving any project a natural stacked feel. It's authentic appearance is a favorite among designers and architects.

### LAYTITE

Mojave

Nappanee

Sedona

Slate

Southern Limestone

Timbercreek

Wisconsin