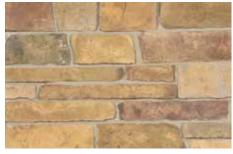

### LAYTITE

Laytite stone offers a layered type profile. With a tight, narrow design, the Laytite stone makes grout joints seem less apparent and more rustic. Laytite can be installed with half inch grout joints or drystacked, giving any project a natural stacked feel. It's authentic appearance is a favorite among designers and architects.

#### STANDARD COLORS

**Alpine** 

Aspen Country

**Bucks Creek** 

Dark Mist

Fawn River

Flatwood

Iron

Karmel

Mojave

Nappanee

Sedona

Slate

Southern Limestone

Timbercreek

Wisconsin