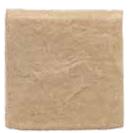

### BEDFORD

Bedford was made from natural bedrock. Each stone was hand-picked and crafted to produce the best quality stone possible. As a distinct larger style of stone and its relatively smooth texture the Bedford delivers more depth than any other style.

#### STANDARD COLORS

Copperton

Copperton