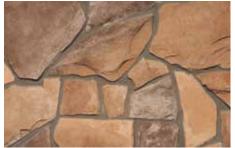

### COBBLE

Cut Cobblestone combines clean-cut stone with naturally rugged edges to form a perfect display for stone layering. The product line of Cut Cobblestone offers a variety of shapes and nature-inspired colors to meet your every need. Beautiful and distinctive, Cut Cobblestone can enhance any home or commercial office while easily increasing the property value.

#### STANDARD COLORS

Blue Ridge

Canyon Creek

Colorado

Flatwood

Mojave

Nappanee

Sedona

### COBBLE

Blue Ridge

Canyon Creek

Colorado

Flatwood

Mojave

Nappanee

Sedona