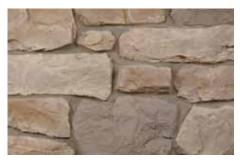

### LEDGE

Ledgestone has a hand-crafted, hand chiseled appearance and a distinct old-world feel. Ledgestone provides a perfect classic-look; it is timeless and beautiful for any building project. Homeowners love Ledgestone's rugged and informal appeal, with its rough-hewn texture and irregularity. With installation options of tight-fitted or mortared, Ledgestone can be used to achieve a number of unique treatments.

#### STANDARD COLORS

Canyon Creek

Dark Mist

Flatwood

Nappanee

Slate

Canyon Creek

Dark Mist