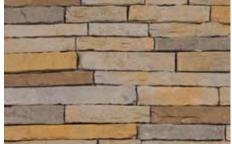

## 200 SERIES BRICK

If you are looking for that "Unique, Old Age" appearance, your search is over. By combining a slightly longer and rougher texture than the 100 Series, we've developed a brick veneer selection for any project. Meeting the demands of architects, builders, and designers is never a problem, developing a system that actually works in the field is a totally different story. The "Ease" in Brick-Ease™ says it all, from design to jobsite implementation, there is no other brick veneer product that offers as much versatility and color design options in the market. Think design and "Ease" of installation for your next project; ask your contractor or builder what they are using. "Demand The Best, Demand J&N Stone"™

## STANDARD COLORS

Austin
Old Chicago
Timber Grey
Used Red

## 200 SERIES BRICK

Austin

Old Chicago

**Timber Grey** 

Used Red