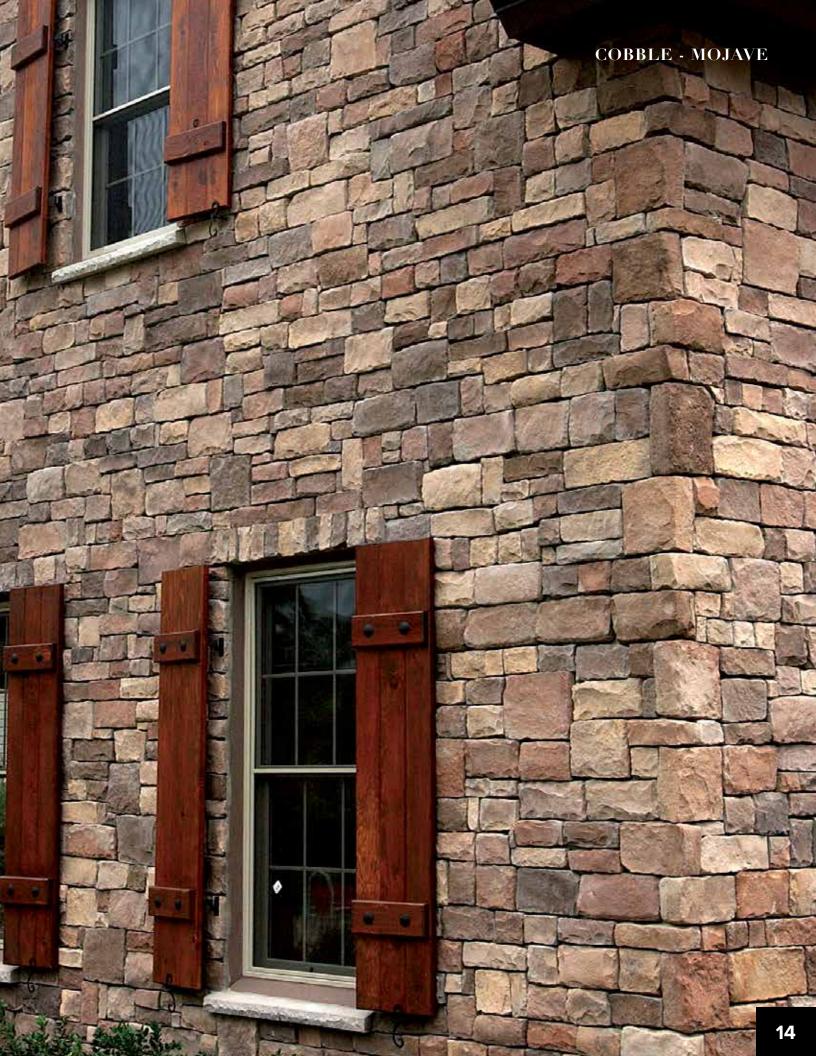

### COBBLE

Cut Cobblestone combines clean-cut stone with naturally rugged edges to form a perfect display for stone layering. The product line of Cut Cobblestone offers a variety of shapes and nature-inspired colors to meet your every need. Beautiful and distinctive, Cut Cobblestone can enhance any home or commercial office while easily increasing the property value.

#### STANDARD COLORS

Blue Ridge

Canyon Creek

Colorado

Flatwood

Mojave

Nappanee

Sedona

### COBBLE

Blue Ridge

Canyon Creek

Colorado

Flatwood

Mojave

Nappanee

Sedona