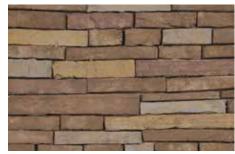

### LAYTITE

Laytite stone offers a layered type profile. With a tight, narrow design, the Laytite stone makes grout joints seem less apparent and more rustic. Laytite can be installed with half inch grout joints or drystacked, giving any project a natural stacked feel. It's authentic appearance is a favorite among designers and architects.

#### STANDARD COLORS

**Alpine** 

Aspen Country

**Bucks Creek** 

Dark Mist

Fawn River

Flatwood

Iron

Karmel

Mojave

Nappanee

Sedona

Slate

Southern Limestone

Timbercreek

Wisconsin