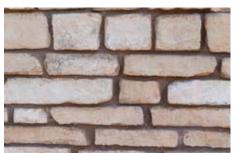

### COBBLE

Cut Cobblestone combines clean-cut stone with naturally rugged edges to form a perfect display for stone layering. The product line of Cut Cobblestone offers a variety of shapes and nature-inspired colors to meet your every need. Beautiful and distinctive, Cut Cobblestone can enhance any home or commercial office while easily increasing the property value.

#### STANDARD COLORS

Blue Ridge

Canyon Creek

Colorado

Flatwood

Mojave

Nappanee

Sedona