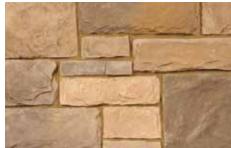

### BEDFORD

Bedford was made from natural bedrock. Each stone was hand-picked and crafted to produce the best quality stone possible. As a distinct larger style of stone and its relatively smooth texture the Bedford delivers more depth than any other style.

#### STANDARD COLORS

Copperton

Copperton