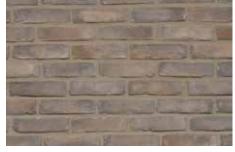

## 200 SERIES BRICK

If you are looking for that "Unique, Old Age" appearance, your search is over. By combining a slightly longer and rougher texture than the 100 Series, we've developed a brick veneer selection for any project. Meeting the demands of architects, builders, and designers is never a problem, developing a system that actually works in the field is a totally different story. The "Ease" in Brick-Ease™ says it all, from design to jobsite implementation, there is no other brick veneer product that offers as much versatility and color design options in the market. Think design and "Ease" of installation for your next project; ask your contractor or builder what they are using. "Demand The Best, Demand J&N Stone"™

## STANDARD COLORS

Austin
Old Chicago
Timber Grey
Used Red

## 200 SERIES BRICK

Austin

Old Chicago

**Timber Grey** 

Used Red