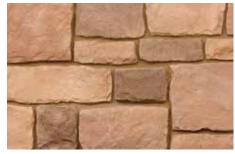

### BEDFORD

Bedford was made from natural bedrock. Each stone was hand-picked and crafted to produce the best quality stone possible. As a distinct larger style of stone and its relatively smooth texture the Bedford delivers more depth than any other style.

#### STANDARD COLORS

Copperton

Copperton