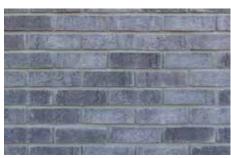

## IOO SERIES BRICK

J&N Stone 100 Series Brick-Ease™ brick veneer lends itself useful in any application that demands stringent modular design and textures unmatched anywhere in the world. Installation is at "Ease" whether remodeling or building new. The lightweight design requires no footer, special bracing or wall ties. At 1.5" in overall thickness, mixing other J&N Stone® veneer products for that "One of a kind look" is now only limited by your imagination. No more conventional problems to deal with concerning different product thickness on any project large or small. Blending J&N Brick-Ease®, J&N Stone Veneers®, or any of the J&N Cast Stone® products becomes a simple task unmatched by any manufacturer in the industry.

## STANDARD COLORS

Austin

Onyx

Refton