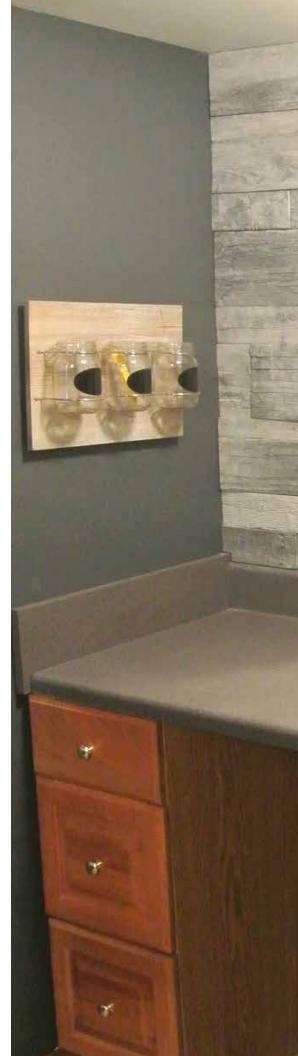

### PLANKWOOD

Plankwood is the perfect alternative to natural reclaimed wood. Being that it's a thin concrete veneer, its lower in maintenance and is insect resistant, compared to natural reclaimed wood. Plankwood is a great alternative to the ever increasing price and low availability of natural wood. Look no further for your next wood project than Plankwood.

#### Ash Timberwood

Ash

Timberwood