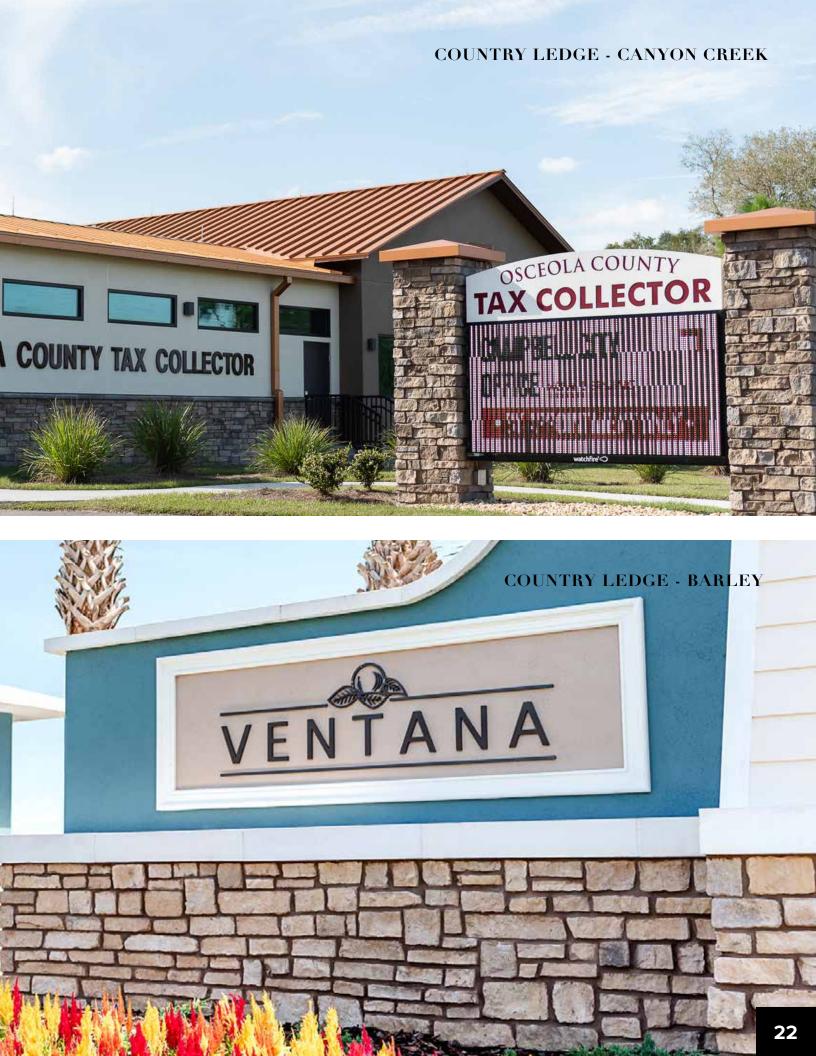

# COUNTRY LEDGE

J & N Stone, Inc. Country Ledge is a versatile mixture of rectangular and linear stones. Country Ledge includes tailored straight lines with the added richness of oblong naturally chiseled stones. This visually balanced combination is one of our most popular and striking blended styles.

#### STANDARD COLORS

Blue Ridge
Bucks Ridge
Canyon Creek
Dusk
Echo Valley

### COUNTRY LEDGE

Blue Ridge

**Bucks Ridge** 

Canyon Creek

Dusk

Echo Valley