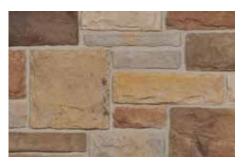

### LAYTITE

Laytite stone offers a layered type profile. With a tight, narrow design, the Laytite stone makes grout joints seem less apparent and more rustic. Laytite can be installed with half inch grout joints or drystacked, giving any project a natural stacked feel. It's authentic appearance is a favorite among designers and architects.

#### STANDARD COLORS

**Alpine** 

Aspen Country

**Bucks Creek** 

Dark Mist

Fawn River

Flatwood

Iron

Karmel

Mojave

Nappanee

Sedona

Slate

Southern Limestone

Timbercreek

Wisconsin

### LAYTITE

Alpine

Aspen Country

**Bucks Creek** 

Dark Mist

Fawn River

Flatwood

Karmel

### LAYTITE

Mojave

Nappanee

Sedona

Slate

Southern Limestone

Timbercreek

Wisconsin