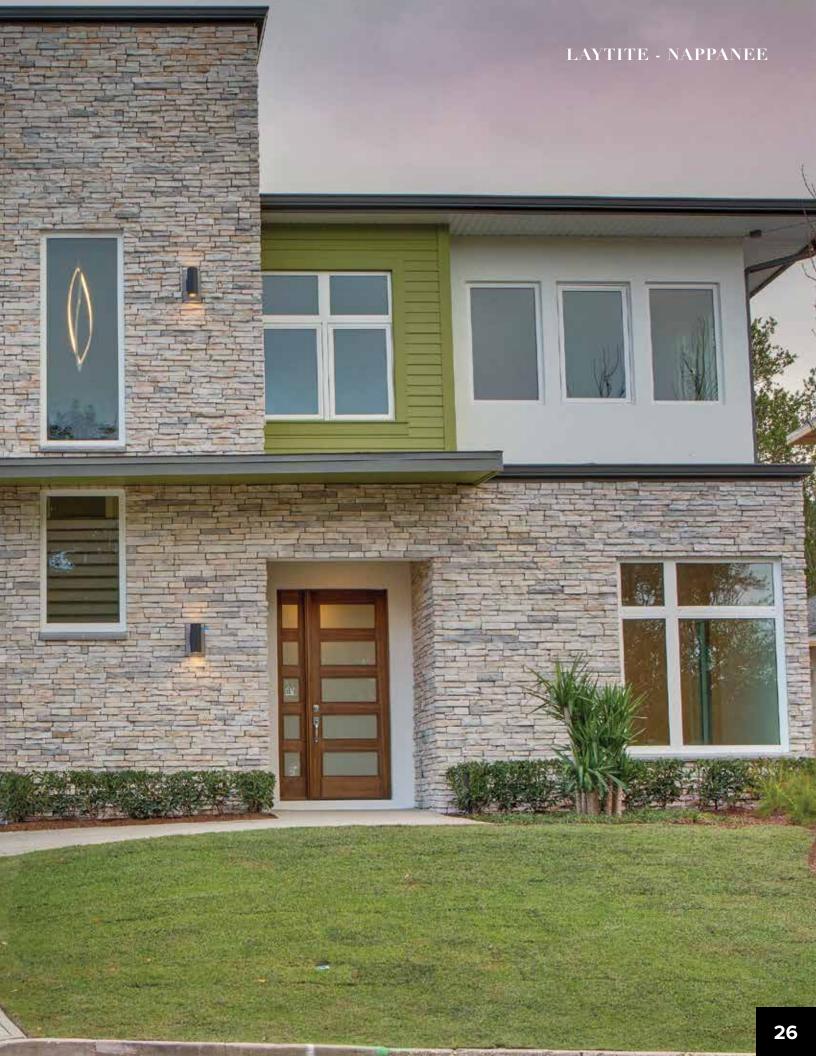

### LAYTITE

Laytite stone offers a layered type profile. With a tight, narrow design, the Laytite stone makes grout joints seem less apparent and more rustic. Laytite can be installed with half inch grout joints or drystacked, giving any project a natural stacked feel. It's authentic appearance is a favorite among designers and architects.

Karmel

Mojave

Nappanee

Sedona

Slate

Southern Limestone

Timbercreek

Wisconsin