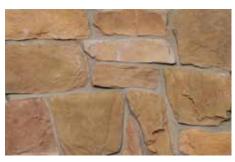

### LEDGE

Ledgestone has a hand-crafted, hand chiseled appearance and a distinct old-world feel. Ledgestone provides a perfect classic-look; it is timeless and beautiful for any building project. Homeowners love Ledgestone's rugged and informal appeal, with its rough-hewn texture and irregularity. With installation options of tight-fitted or mortared, Ledgestone can be used to achieve a number of unique treatments.

#### STANDARD COLORS

Canyon Creek

Dark Mist

Flatwood

Nappanee

Slate

Canyon Creek

Dark Mist