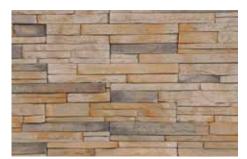

### COBBLE

Cut Cobblestone combines clean-cut stone with naturally rugged edges to form a perfect display for stone layering. The product line of Cut Cobblestone offers a variety of shapes and nature-inspired colors to meet your every need. Beautiful and distinctive, Cut Cobblestone can enhance any home or commercial office while easily increasing the property value.

#### STANDARD COLORS

Blue Ridge

Canyon Creek

Colorado

Flatwood

Mojave

Nappanee

Sedona

Southern Limestone

### COBBLE

Blue Ridge

Canyon Creek

Colorado

Flatwood

Mojave

Nappanee

Sedona