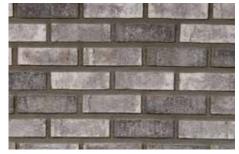

## 200 SERIES BRICK

If you are looking for that "Unique, Old Age" appearance, your search is over. By combining a slightly longer and rougher texture than the 100 Series, we've developed a brick veneer selection for any project. Meeting the demands of architects, builders, and designers is never a problem, developing a system that actually works in the field is a totally different story. The "Ease" in Brick-Ease™ says it all, from design to jobsite implementation, there is no other brick veneer product that offers as much versatility and color design options in the market. Think design and "Ease" of installation for your next project; ask your contractor or builder what they are using. "Demand The Best, Demand J&N Stone"™

## STANDARD COLORS

Austin
Old Chicago
Timber Grey
Used Red