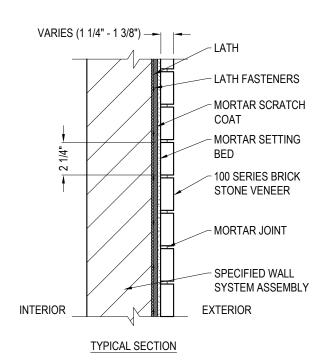

## **SPECIFICATIONS**

WEIGHT: 7.98 LBS (100 SERIES BRICK FLAT), 6.13 LBS (100 SERIES BRICK CORNER)

## NOTES:

- 1. INSTALLATION TO BE COMPLETED IN ACCORDANCE WITH MANUFACTURER'S SPECIFICATIONS.
- 2. DO NOT SCALE DRAWING.
- 3. THIS DRAWING IS INTENDED FOR USE BY ARCHITECTS, ENGINEERS, CONTRACTORS, CONSULTANTS AND DESIGN PROFESSIONALS FOR PLANNING PURPOSES ONLY. THIS DRAWING MAY NOT BE USED FOR CONSTRUCTION.
- 4. ALL INFORMATION CONTAINED HEREIN WAS CURRENT AT THE TIME OF DEVELOPMENT BUT MUST BE REVIEWED AND APPROVED BY THE PRODUCT MANUFACTURER TO BE CONSIDERED ACCURATE.
- 5. CONTRACTOR'S NOTE: FOR PRODUCT AND COMPANY INFORMATION VISIT www.CADdetails.com/info AND ENTER REFERENCE NUMBER 5521-003.