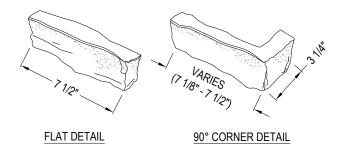

## **SPECIFICATIONS**

WEIGHT: 7.98 LBS (100 SERIES BRICK FLAT), 6.13 LBS (100 SERIES BRICK CORNER)