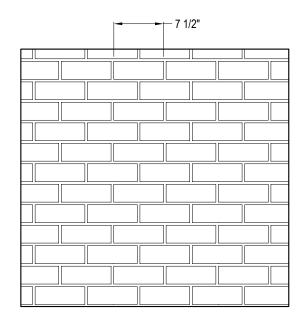

## A DIVISION OF J&N STONE

J&N STONE, INC. 135 BARGAIN BARN RD. DAVENPORT, FL 33837 PHONE: (863) 422-7369 FAX: (863) 419-9213 www.instoneveneer.com

SELECT DESIRED COLOR:

AUSTIN

REFTON

ONYX

☐ ADAMS CREEK

PATTERN - 100 SERIES BRICK