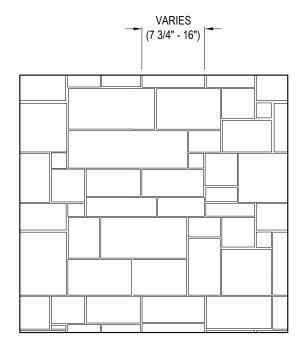

## A DIVISION OF J&N STONE

J&N STONE, INC. 135 BARGAIN BARN RD. DAVENPORT, FL 33837 PHONE: (863) 422-7369 FAX: (863) 419-9213 www.jnstoneveneer.com

- SELECT DESIRED COLOR:
  - REEF
  - SAND

PATTERN - CORAL