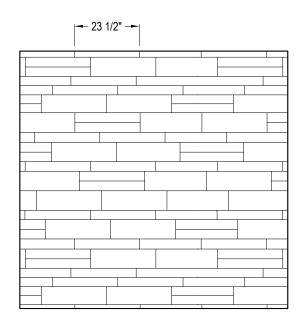

## A DIVISION OF J&N STONE

J&N STONE, INC. 135 BARGAIN BARN RD. DAVENPORT, FL 33837 PHONE: (863) 422-7369 FAX: (863) 419-9213 www.instoneveneer.com

- SELECT DESIRED COLOR:
  - ☐ ASH
  - ☐ TIMBERWOOD

PATTERN - PLANKWOOD

FLAT DETAIL

SPECIFICATIONS WEIGHT: 10 LBS