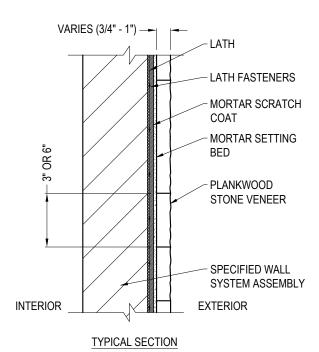

FLAT DETAIL

SPECIFICATIONS WEIGHT: 10 LBS

## NOTES:

- 1. INSTALLATION TO BE COMPLETED IN ACCORDANCE WITH MANUFACTURER'S SPECIFICATIONS.
- 2. DO NOT SCALE DRAWING.
- 3. THIS DRAWING IS INTENDED FOR USE BY ARCHITECTS, ENGINEERS, CONTRACTORS, CONSULTANTS AND DESIGN PROFESSIONALS FOR PLANNING PURPOSES ONLY. THIS DRAWING MAY NOT BE USED FOR CONSTRUCTION.
- 4. ALL INFORMATION CONTAINED HEREIN WAS CURRENT AT THE TIME OF DEVELOPMENT BUT MUST BE REVIEWED AND APPROVED BY THE PRODUCT MANUFACTURER TO BE CONSIDERED ACCURATE.
- CONTRACTOR'S NOTE: FOR PRODUCT AND COMPANY INFORMATION VISIT www.CADdetails.com/info AND ENTER REFERENCE NUMBER 5521-013.